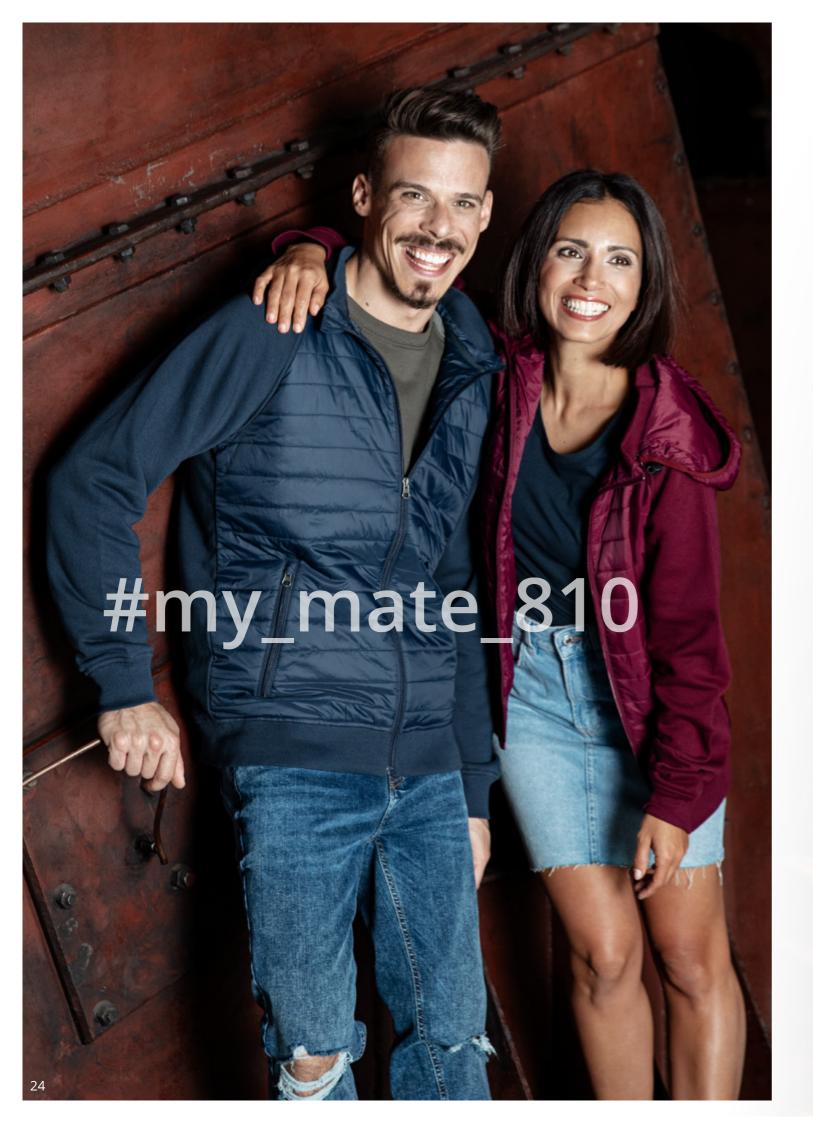

## my mate – Unisex Hybrid Jacket

- Quilted hybrid jacketClassic fit
- 3-layer sweat fabric, jersey blend with soft jersey fabric inside
- YKK nylon zip with metal slider
- Side pockets with YKK nylon zip
- Detachable hood
- 2X1 ribbed cuffs on the sleeves and hem
- Removable miners mate label
- Medium-sized label on one side
- Pre-shrunk
- Enzyme- and silicone-washed

Material composition: Material: 80% Cotton / 20% Polyester, Shoulder & hood 100% Polyester

300 g/m² XS-3XL 30 °C

Available colours:

Available colours: