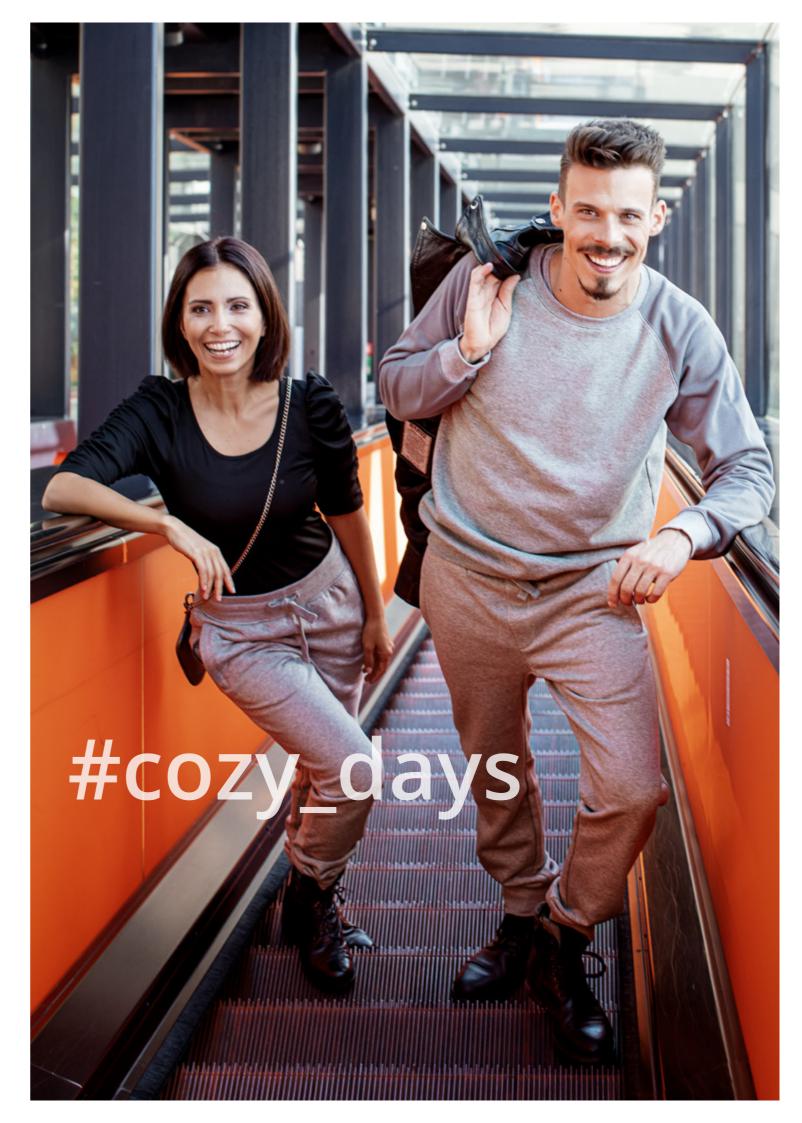

## my mate - Men's Jogger

Casual fit

- 3-layer sweatshirt material with a 100% cotton surface for a good printing result
- Brushed inside for a soft, comfy feel
- Open back pocket
- Deep side pockets on the front with nylon zip
- Wide, colour-match cord
- Ribbed knit on ankles and waistband
- Removable miners mate label
- Medium-sized label on one side
- Pre-shrunk
- Enzyme- and silicone-washed