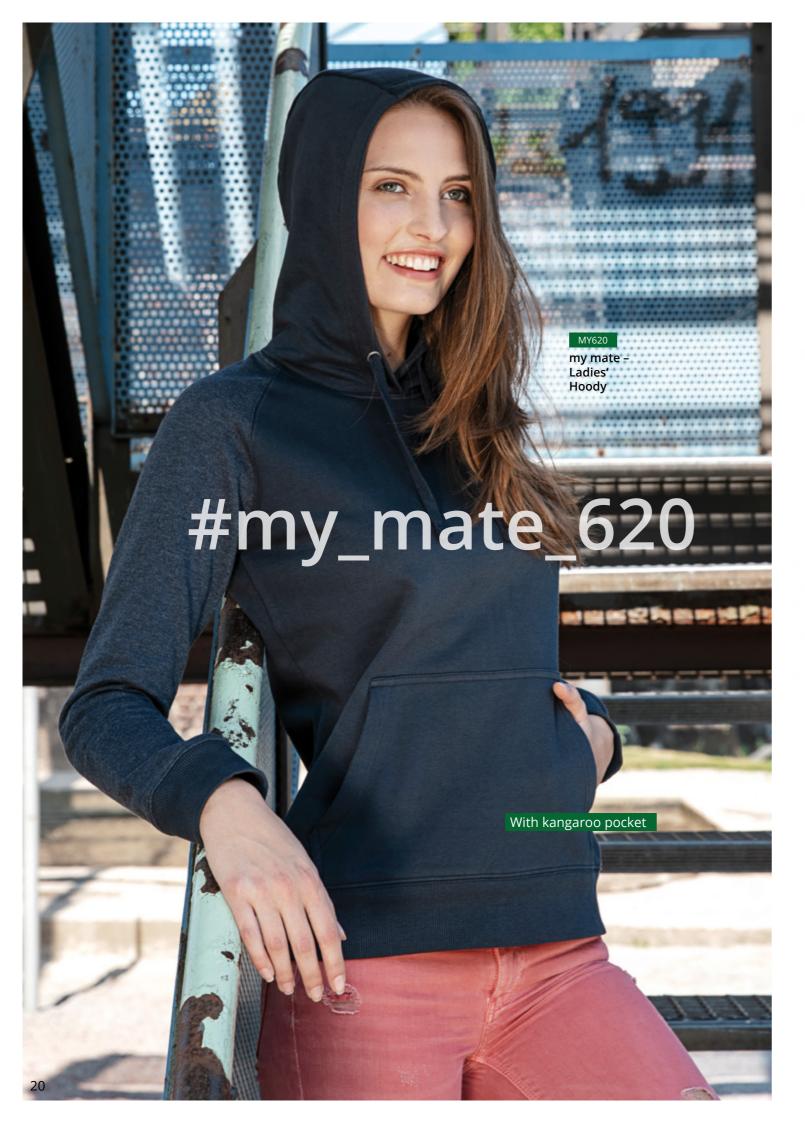

## my mate - Ladies' Hoody

- With kangaroo pocket
- Modern fit
- Ring-spun cotton
- 3-layer sweatshirt material with a 100% cotton surface for a good printing result
- Brushed inside for a soft, comfy feel
- Self-coloured flat draw cord
- 2x1 rib-knit on cuffs and collar
- Removable miners mate label
- Medium-sized label on one side
- Pre-shrunk
- Enzyme- and silicone-washed