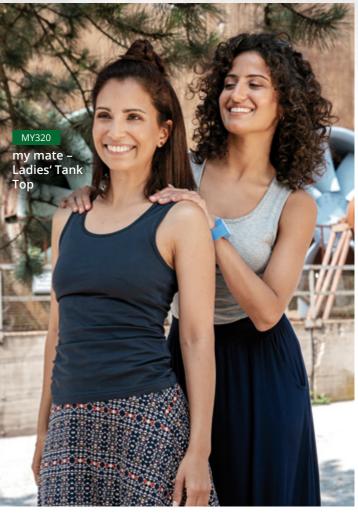

#### Available colours:

MY320

## my mate - Ladies' Tank Top

- Modern fit
- Ring-spun cotton
- Single Jersey with elastane
- Removable miners mate label
- Neutral size label in collar, placed to the side
- Pre-shrunk
- Enzyme and silicone washed

#### Material composition:

95% Cotton / 5% Elastane (Heather Grey: 80% Cotton / 15% Viscose / 5% Elastane)

my mate – Men's Tank