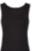

## my mate - Men's Tank Top

- Modern fit
- Ring-spun cotton
- Single Jersey
- Removable miners mate label
- Neutral size label in collar, placed to the side
- Pre-shrunk
- Enzyme and silicone washed

#### Material composition:

100% Cotton

(Heather Grey: 85% Cotton / 15% Viscose)

160 g/m² S-3XL 40 °C