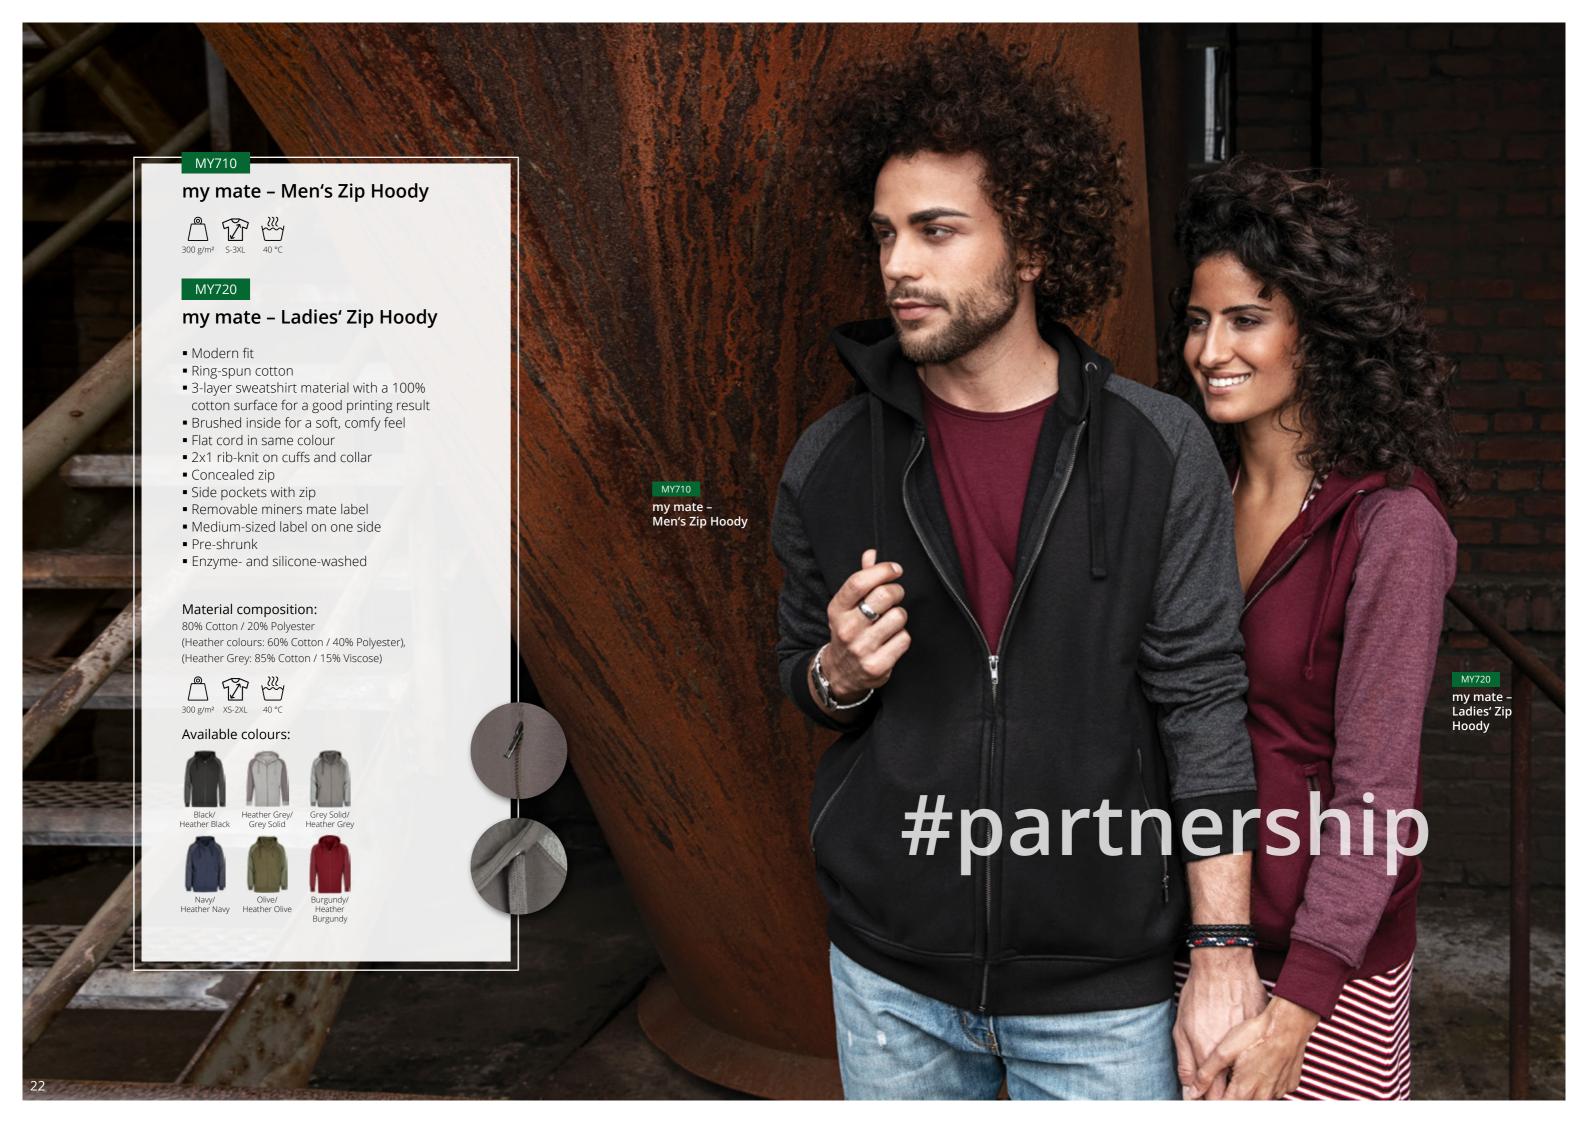

## my mate - Unisex Sweat Jacket

- Zip hoodie made of mixed materials
- Classic Fit
- 3-layer sweat fabric, jersey blend with soft jersey fabric inside
- YKK nylon zip with metal slider
- Side pockets at the hips
- Hood
- Ribbed cuffs on the sleeves
- Removable miners mate label
- Medium-sized label on one side
- Pre-shrunk
- Enzyme- and silicone-washed

#### Material composition:

Material: 80% Cotton / 20% Polyester, Shoulder & hood: 100% Polyester

- Nylon zip on the front, concealed with a seam
- Zipper side pockets
- Elasticated cuffs on the sleeves and lower hem
- Removable miners mate label
- Medium-sized label on one side