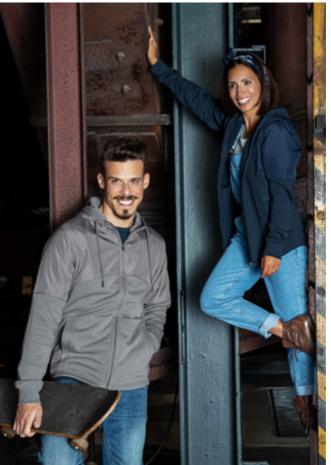

## my mate – Unisex Hybrid Jacket

- Quilted hybrid jacketClassic fit
- 3-layer sweat fabric, jersey blend with soft jersey fabric inside
- YKK nylon zip with metal slider
- Side pockets with YKK nylon zip
- Detachable hood
- 2X1 ribbed cuffs on the sleeves and hem
- Removable miners mate label
- Medium-sized label on one side
- Pre-shrunk
- Enzyme- and silicone-washed

Material composition: Material: 80% Cotton / 20% Polyester, Shoulder & hood 100% Polyester

300 g/m² XS-3XL 30 °C

Available colours:

Available colours: