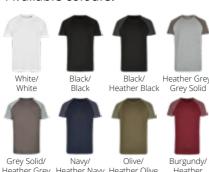

the addition of the new my pure mate collection, which combines casual looks with sustainability.











## my mate - Men's Tee

- Modern fit
- Ring-spun cotton
- Single Jersey
- Removable miners mate label
- Neutral size label in collar, placed to the side
- Pre-shrunk
- Enzyme and silicone washed

#### Material composition:

100% Cotton

(Heather colours 60% Cotton / 40% Polyester), (Heather Grey: 85% Cotton / 15% Viscose)







MY111

## my mate - Men's Long Tee

- Longer Fit
- Modern Fit
- Ring-spun cotton
- Single Jersey
- Removable miners mate label
- Neutral size label in collar, placed to the side
- Pre-shrunk
- Enzyme and silicone washed

#### Material composition:

100% Cotton

(Heather colours: 60% Cotton / 40% Polyester), (Heather Grey: 85% Cotton / 15% Viscose)

















## my mate -Unisex Longsleeve

- Modern fit

- Ring-spun cotton
  Single Jersey
  Removable miners mate label
  Neutral size label in collar, placed to the side
- Pre-shrunkEnzyme and silicone washed

# Material composition: 100% Cotton

(Heather colours: 60% Cotton / 40% Polyester), (Heather Grey: 85% Cotton / 15% Viscose)

























## my mate - Men's Tank Top

- Modern fit
- Ring-spun cotton
- Single Jersey
- Removable miners mate label
- Neutral size label in collar, placed to the side
- Pre-shrunk
- Enzyme and silicone washed

#### Material composition:

100% Cotton

(Heather Grey: 85% Cotton / 15% Viscose)









160 g/m² S-3XL 40 °C

#### Available colours:















MY320

## my mate - Ladies' Tank Top

- Modern fit
- Ring-spun cotton
- Single Jersey wi