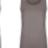

## my mate - Ladies' Tank Top

- Modern fit
- Ring-spun cotton
- Single Jersey with elastane
- Removable miners mate label
- Neutral size label in collar, placed to the side
- Pre-shrunk
- Enzyme and silicone washed

#### Material composition:

95% Cotton / 5% Elastane (Heather Grey: 80% Cotton / 15% Viscose / 5% Elastane)

my mate – Men's Tank