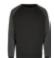

## my mate - Men's Crew Neck Sweat

- Modern fit
- Ring-spun cotton
- 3-layer sweatshirt material with a 100% cotton surface for a good printing result
- Brushed inside for a soft, comfy feel
- Collar, cuffs and waistband made from 2 x 1 rib-knit
- Removable miners mate label
- Medium-sized label on one side
- Pre-shrunk
- Enzyme- and silicone-washed

#### Material composition:

80% Cotton / 20% Polyester (Heather colours: 60% Cotton / 40% Polyester), (Heather Grey: 85% Cotton / 15% Viscose)