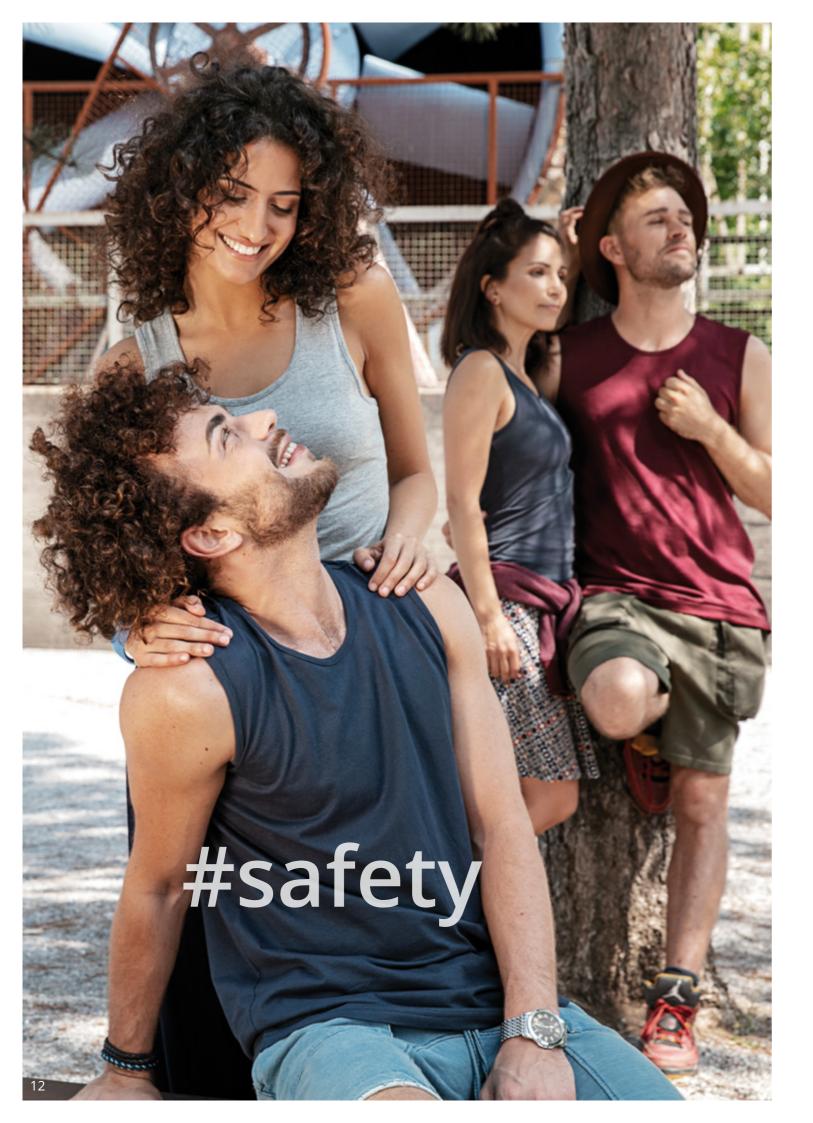

## my mate - Men's Tank Top

- Modern fit
- Ring-spun cotton
- Single Jersey
- Removable miners mate label
- Neutral size label in collar, placed to the side
- Pre-shrunk
- Enzyme and silicone washed

#### Material composition:

100% Cotton

(Heather Grey: 85% Cotton / 15% Viscose)

160 g/m² S-3XL 40 °C

#### Available colours:

MY320

## my mate - Ladies' Tank Top

- Modern fit
- Ring-spun cotton
- Single Jersey with elastane
- Removable miners mate label
- Neutral size label in collar, placed to the side
- Pre-shrunk
- Enzyme and silicone washed

#### Material composition:

95% Cotton / 5% Elastane (Heather Grey: 80% Cotton / 15% Viscose / 5% Elastane)

my mate – Men's Tank