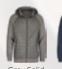

## my mate – Unisex Hybrid Jacket

- Quilted hybrid jacketClassic fit
- 3-layer sweat fabric, jersey blend with soft jersey fabric inside
- YKK nylon zip with metal slider
- Side pockets with YKK nylon zip
- Detachable hood
- 2X1 ribbed cuffs on the sleeves and hem
- Removable miners mate label
- Medium-sized label on one side
- Pre-shrunk
- Enzyme- and silicone-washed

Material composition: Material: 80% Cotton / 20% Polyester, Shoulder & hood 100% Polyester

300 g/m² XS-3XL 30 °C

Available colours:

Available colours: