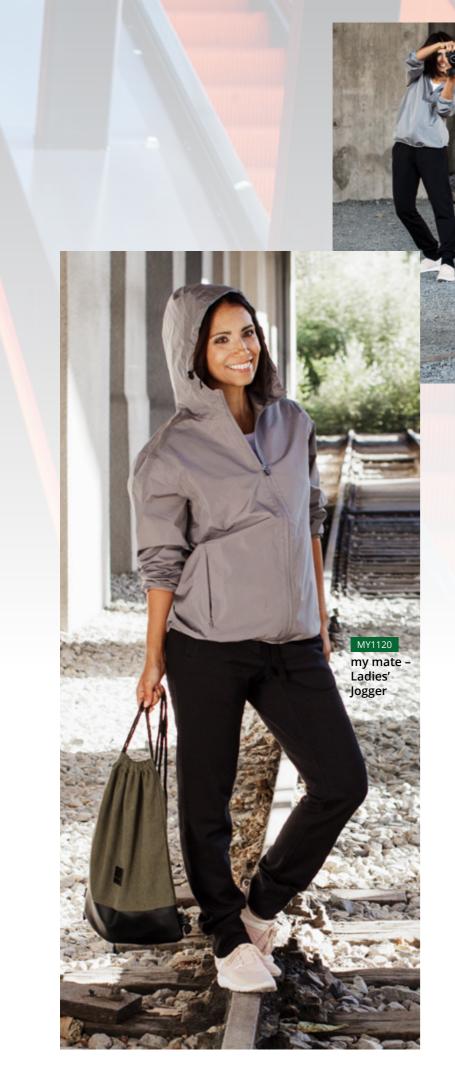

, (Heather Grey: 85% Cotton / 15% Viscose)

























## my mate - Men's Tank Top

- Modern fit
- Ring-spun cotton
- Single Jersey
- Removable miners mate label
- Neutral size label in collar, placed to the side
- Pre-shrunk
- Enzyme and silicone washed

#### Material composition:

100% Cotton

(Heather Grey: 85% Cotton / 15% Viscose)









160 g/m² S-3XL 40 °C

#### Available colours:















MY320

## my mate - Ladies' Tank Top

- Modern fit
- Ring-spun cotton
- Single Jersey with elastane
- Removable miners mate label
- Neutral size label in collar, placed to the side
- Pre-shrunk
- Enzyme and silicone washed

#### Material composition:

95% Cotton / 5% Elastane (Heather Grey: 80% Cotton / 15% Viscose / 5% Elastane)





















my mate – Men's Tank









## my mate - Ladies' Jogger

Jogger

No back pocket







MY1110

## my mate - Men's Jogger









Casual fit

- 3-layer sweatshirt material with a 100% cotton surface for a good printing result
- Brushed inside for a soft, comfy feel
- Open back pocket
- Deep side pockets on the front with nylon zip
- Wide, colour-match cord
- Ribbed knit on ankles and waistband
- Removable miners mate label
- Medium-sized label on one side
- Pre-shrunk
- Enzyme- and silicone-washed

#### Material composition:

80% Cotton / 20% Polyester (Heather Grey: 85% Cotton / 15% Viscose)







## my mate - Men's Crew Neck Sweat

- Modern fit
- Ring-spun cotton
- 3-layer sweatshirt material with a 100% cotton surface for a good printing result
- Brushed inside for a soft, comfy feel
- Collar, cuffs and waist