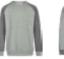

## my mate - Men's Crew Neck Sweat

- Modern fit
- Ring-spun cotton
- 3-layer sweatshirt material with a 100% cotton surface for a good printing result
- Brushed inside for a soft, comfy feel
- Collar, cuffs and waistband made from 2 x 1 rib-knit
- Removable miners mate label
- Medium-sized label on one side
- Pre-shrunk
- Enzyme- and silicone-washed

#### Material composition:

80% Cotton / 20% Polyester (Heather colours: 60% Cotton / 40% Polyester), (Heather Grey: 85% Cotton / 15% Viscose)

#### MY520