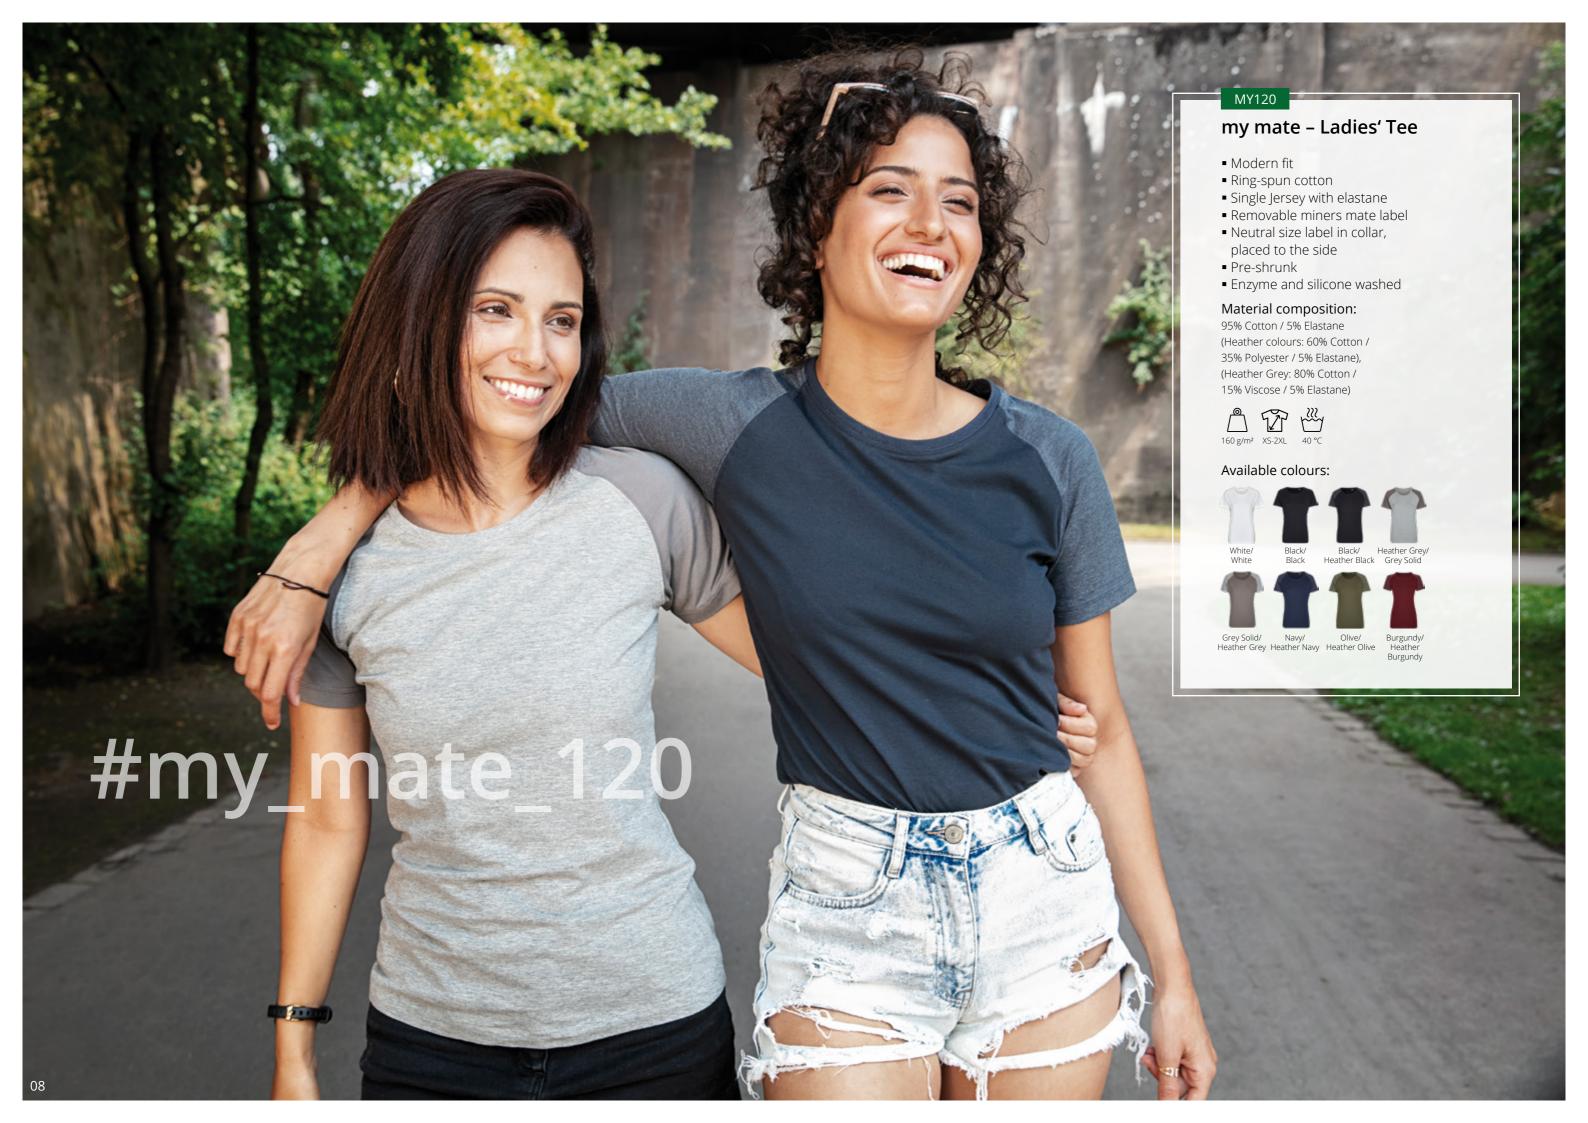

## my mate - Men's Tee

- Modern fit
- Ring-spun cotton
- Single Jersey
- Removable miners mate label
- Neutral size label in collar, placed to the side
- Pre-shrunk
- Enzyme and silicone washed

#### Material composition:

100% Cotton

(Heather colours 60% Cotton / 40% Polyester), (Heather Grey: 85% Cotton / 15% Viscose)

MY111