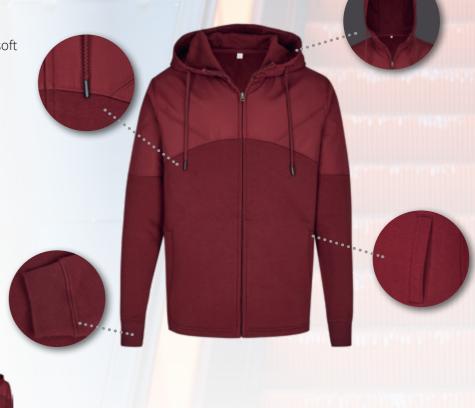

## my mate – Unisex Hybrid Jacket

- Quilted hybrid jacketClassic fit
- 3-layer sweat fabric, jersey blend with soft jersey fabric inside
- YKK nylon zip with metal slider
- Side pockets with YKK nylon zip
- Detachable hood
- 2X1 ribbed cuffs on the sleeves and hem
- Removable miners mate label
- Medium-sized label on one side
- Pre-shrunk
- Enzyme- and silicone-washed

Material composition: Material: 80% Cotton / 20% Polyester, Shoulder & hood 100% Polyester

300 g/m² XS-3XL 30 °C

Available colours:

Available colours: