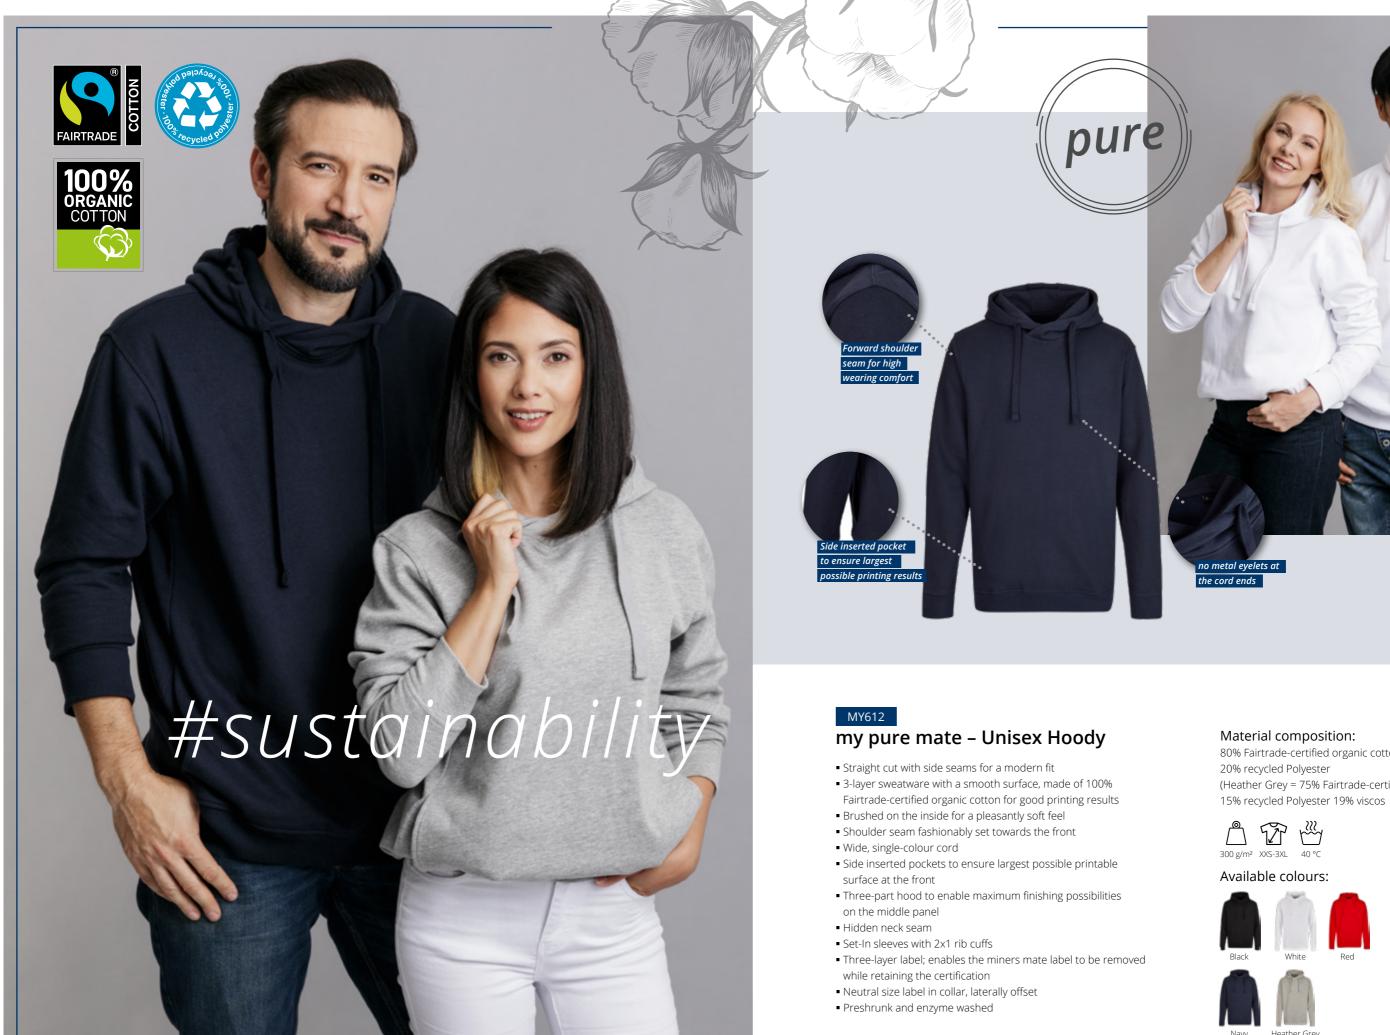

# #my\_pure\_mate

A naturally strong accompaniment

A collection that clearly demonstrates how casual looks can be created with all due attention to sustainability and fairness. All my pure mate items are made from 100% Fairtrade-certified organic cotton, and in the case of the hoody, also include a proportion of recycled polyester. This supports better working and living conditions for the cotton producers and also promotes environmental protection.

## Quality and combinability

Not only does the material composition contribute to fair and sustainable production but it also ensures durable quality, high wearer comfort, and optimum finishability, thanks to its smooth cotton surface.

With its five consistent colours, the T-shirts and hoodies in this collection lend themselves ideally to combining. The unisex T-shirt is additionally available in the natural colours: soft olive, mustard and soft blue.