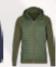

## my mate - Ladies' Hoody

- With kangaroo pocket
- Modern fit
- Ring-spun cotton
- 3-layer sweatshirt material with a 100% cotton surface for a good printing result
- Brushed inside for a soft, comfy feel
- Self-coloured flat draw cord
- 2x1 rib-knit on cuffs and collar
- Removable miners mate label
- Medium-sized label on one side
- Pre-shrunk
- Enzyme- and silicone-washed

#### Material composition:

80% Cotton / 20% Polyester (Heather colours: 60% Cotton / 40% Polyester), (Heather Grey: 85% Cotton / 15% Viscose)

Navy/ Olive/ Heather Navy Heather Olive