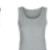

## my mate - Ladies' Tank Top

- Modern fit
- Ring-spun cotton
- Single Jersey with elastane
- Removable miners mate label
- Neutral size label in collar, placed to the side
- Pre-shrunk
- Enzyme and silicone washed

#### Material composition:

95% Cotton / 5% Elastane (Heather Grey: 80% Cotton / 15% Viscose / 5% Elastane)

my mate – Men's Tank