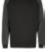

## my mate - Men's Crew Neck Sweat

- Modern fit
- Ring-spun cotton
- 3-layer sweatshirt material with a 100% cotton surface for a good printing result
- Brushed inside for a soft, comfy feel
- Collar, cuffs and waistband made from 2 x 1 rib-knit
- Removable miners mate label
- Medium-sized label on one side
- Pre-shrunk
- Enzyme- and silicone-washed

#### Material composition:

80% Cotton / 20% Polyester (Heather colours: 60% Cotton / 40% Polyester), (Heather Grey: 85% Cotton / 15% Viscose)