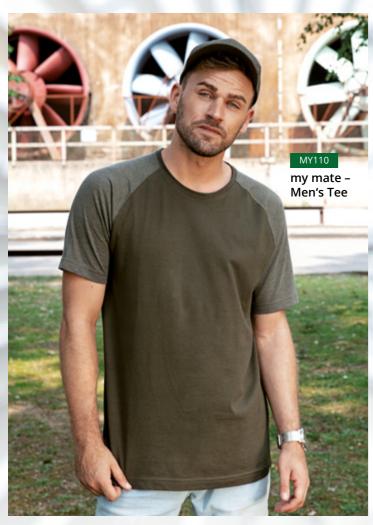

## my mate - Men's Tee

- Modern fit
- Ring-spun cotton
- Single Jersey
- Removable miners mate label
- Neutral size label in collar, placed to the side
- Pre-shrunk
- Enzyme and silicone washed

#### Material composition:

100% Cotton

(Heather colours 60% Cotton / 40% Polyester), (Heather Grey: 85% Cotton / 15% Viscose)

MY111