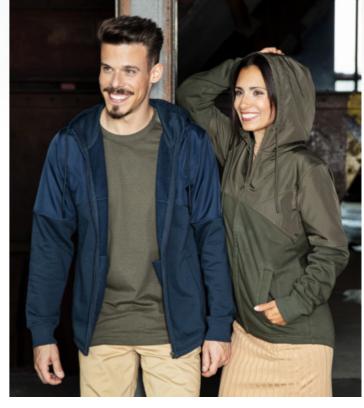

## my mate - Unisex Sweat Jacket

- Zip hoodie made of mixed materials
- Classic Fit
- 3-layer sweat fabric, jersey blend with soft jersey fabric inside
- YKK nylon zip with metal slider
- Side pockets at the hips
- Hood
- Ribbed cuffs on the sleeves
- Removable miners mate label
- Medium-sized label on one side
- Pre-shrunk
- Enzyme- and silicone-washed

#### Material composition:

Material: 80% Cotton / 20% Polyester, Shoulder & hood: 100% Polyester

- Nylon zip on the front, concealed with a seam
- Zipper side pockets
- Elasticated cuffs on the sleeves and lower hem
- Removable miners mate label
- Medium-sized label on one side