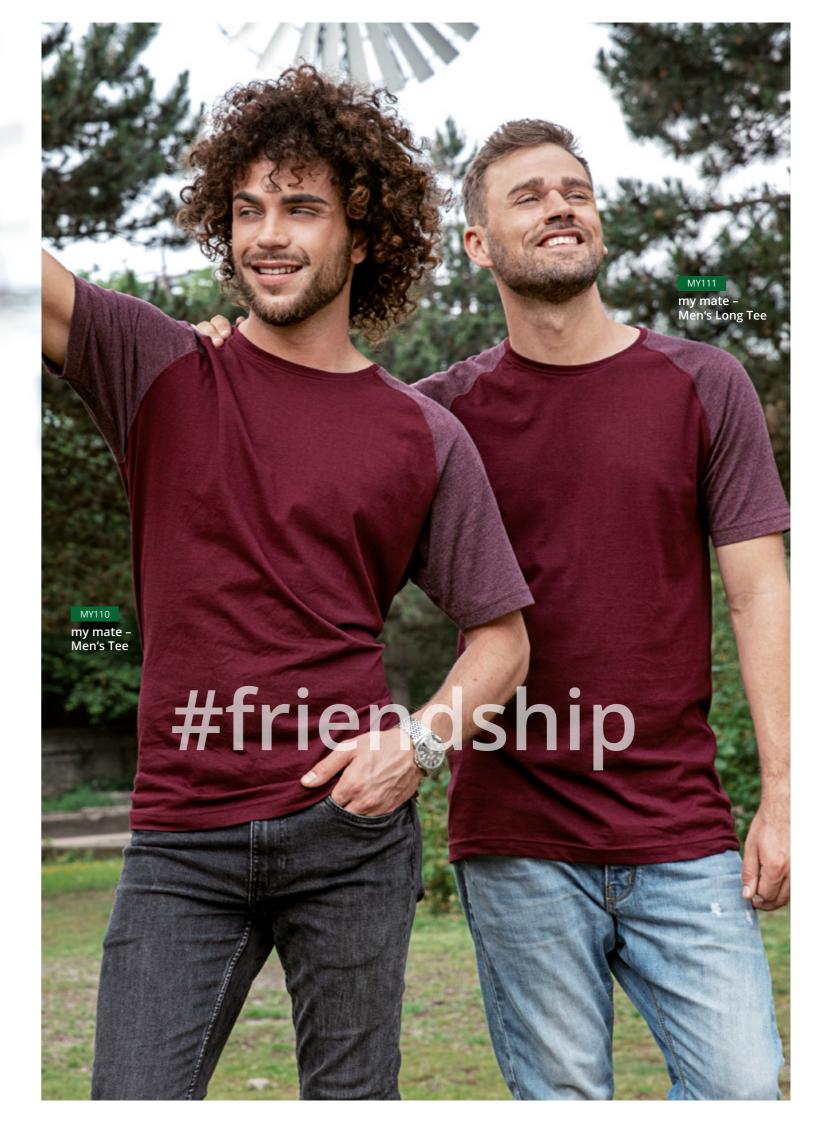

#### Material composition:

100% Cotton

(Heather colours 60% Cotton / 40% Polyester), (Heather Grey: 85% Cotton / 15% Viscose)

MY111

## my mate - Men's Long Tee

- Longer Fit
- Modern Fit
- Ring-spun cotton
- Single Jersey
- Removable miners mate label
- Neutral size label in collar, placed to the side
- Pre-shrunk
- Enzyme and silicone washed

#### Material composition:

100% Cotton

(Heather colours: 60% Cotton / 40% Polyester), (Heather Grey: 85% Cotton / 15% Viscose)