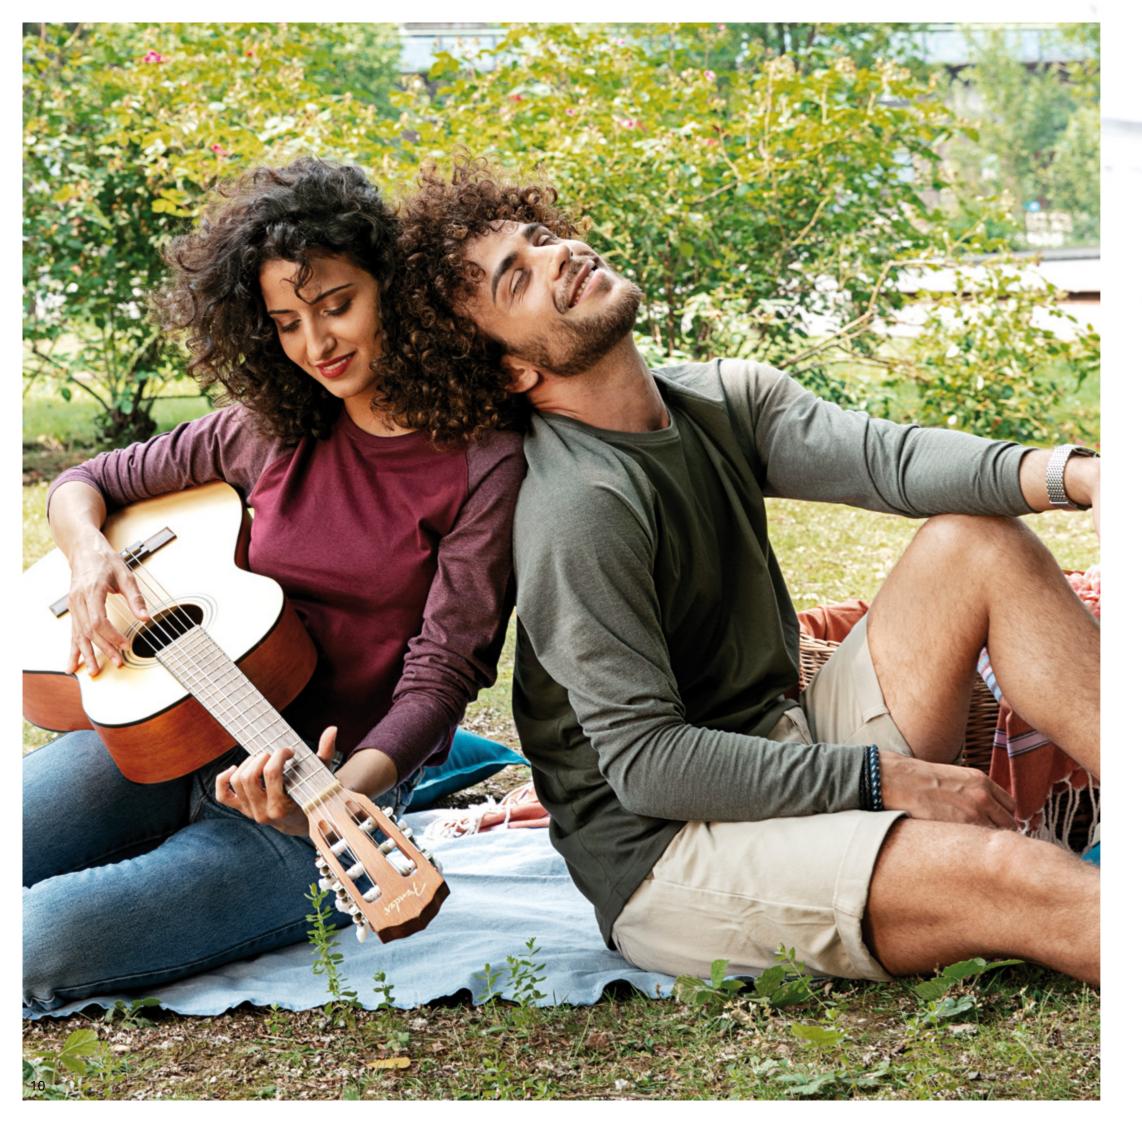

## my mate -Unisex Longsleeve

- Modern fit

- Ring-spun cotton
  Single Jersey
  Removable miners mate label
  Neutral size label in collar, placed to the side
- Pre-shrunkEnzyme and silicone washed

# Material composition: 100% Cotton

(Heather colours: 60% Cotton / 40% Polyester), (Heather Grey: 85% Cotton / 15% Viscose)