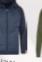

## my mate – Unisex Hybrid Jacket

- Quilted hybrid jacketClassic fit
- 3-layer sweat fabric, jersey blend with soft jersey fabric inside
- YKK nylon zip with metal slider
- Side pockets with YKK nylon zip
- Detachable hood
- 2X1 ribbed cuffs on the sleeves and hem
- Removable miners mate label
- Medium-sized label on one side
- Pre-shrunk
- Enzyme- and silicone-washed

Material composition: Material: 80% Cotton / 20% Polyester, Shoulder & hood 100% Polyester

300 g/m² XS-3XL 30 °C

Available colours:

Available colours: