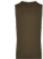

## my mate - Men's Tank Top

- Modern fit
- Ring-spun cotton
- Single Jersey
- Removable miners mate label
- Neutral size label in collar, placed to the side
- Pre-shrunk
- Enzyme and silicone washed

#### Material composition:

100% Cotton

(Heather Grey: 85% Cotton / 15% Viscose)

160 g/m² S-3XL 40 °C

#### Available colours:

MY320