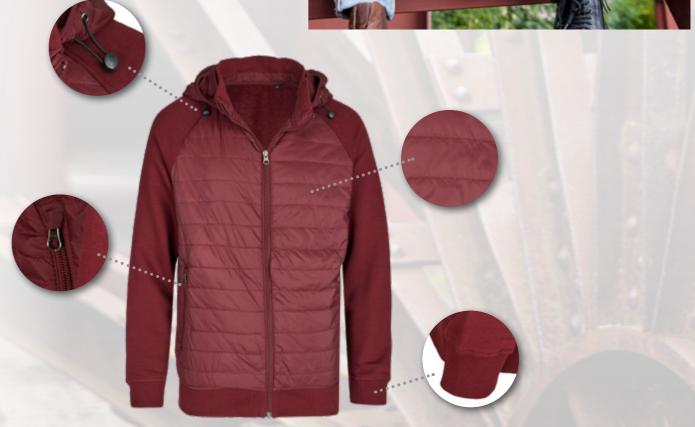

## my mate – Unisex Hybrid Jacket

- Quilted hybrid jacketClassic fit
- 3-layer sweat fabric, jersey blend with soft jersey fabric inside
- YKK nylon zip with metal slider
- Side pockets with YKK nylon zip
- Detachable hood
- 2X1 ribbed cuffs on the sleeves and hem
- Removable miners mate label
- Medium-sized label on one side
- Pre-shrunk
- Enzyme- and silicone-washed

Material composition: Material: 80% Cotton / 20% Polyester, Shoulder & hood 100% Polyester

300 g/m² XS-3XL 30 °C

Available colours:

Available colours:

#### MY910