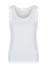

## my mate - Men's Tank Top

- Modern fit
- Ring-spun cotton
- Single Jersey
- Removable miners mate label
- Neutral size label in collar, placed to the side
- Pre-shrunk
- Enzyme and silicone washed

#### Material composition:

100% Cotton

(Heather Grey: 85% Cotton / 15% Viscose)

160 g/m² S-3XL 40 °C