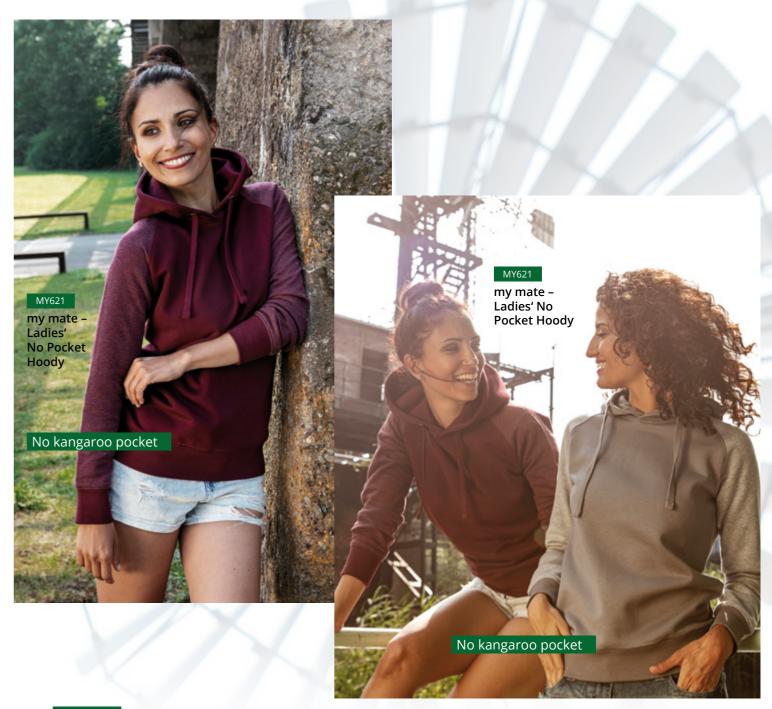

n one side
- Pre-shrunk
- Enzyme- and silicone-washed

#### Material composition:

80% Cotton / 20% Polyester (Heather colours: 60% Cotton / 40% Polyester), (Heather Grey: 85% Cotton / 15% Viscose)







#### MY520

## my mate - Ladies' Crew Neck Sweat

- Modern fit
- Ring-spun cotton
- 3-layer sweatshirt material with a 100% cotton surface for a good printing result
- Brushed inside for a soft, comfy feel
- Collar, cuffs and waistband made from 2 x 1 rib-knit
- Removable miners mate label
- Medium-sized label on one side
- Pre-shrunk
- Enzyme- and silicone-washed

#### Material composition:

80% Cotton / 20% Polyester (Heather colours: 60% Cotton / 40% Polyester), (Heather Grey: 85% Cotton / 15% Viscose)









300 g/m² XS-2XL 40 °C



















Heather Navy Heather Olive









## my mate – Ladies' No Pocket Hoody

■ No kangaroo pocket

## MY620

## my mate - Ladies' Hoody

- With kangaroo pocket
- Modern fit
- Ring-spun cotton
- 3-layer sweatshirt material with a 100% cotton surface for a good printing result
- Brushed inside for a soft, comfy feel
- Self-coloured flat draw cord
- 2x1 rib-knit on cuffs and collar
- Removable miners mate label
- Medium-sized label on one side
- Pre-shrunk
- Enzyme- and silicone-washed

#### Material composition:

80% Cotton / 20% Polyester (Heather colours: 60% Cotton / 40% Polyester), (Heather Grey: 85% Cotton / 15% Viscose)















Navy/ Olive/ Heather Navy Heather Olive





## my mate – Unisex Hybrid Jacket

- Quilted hybrid jacketClassic fit
- 3-layer sweat fabric, jersey blend with soft jersey fabric inside
- YKK n