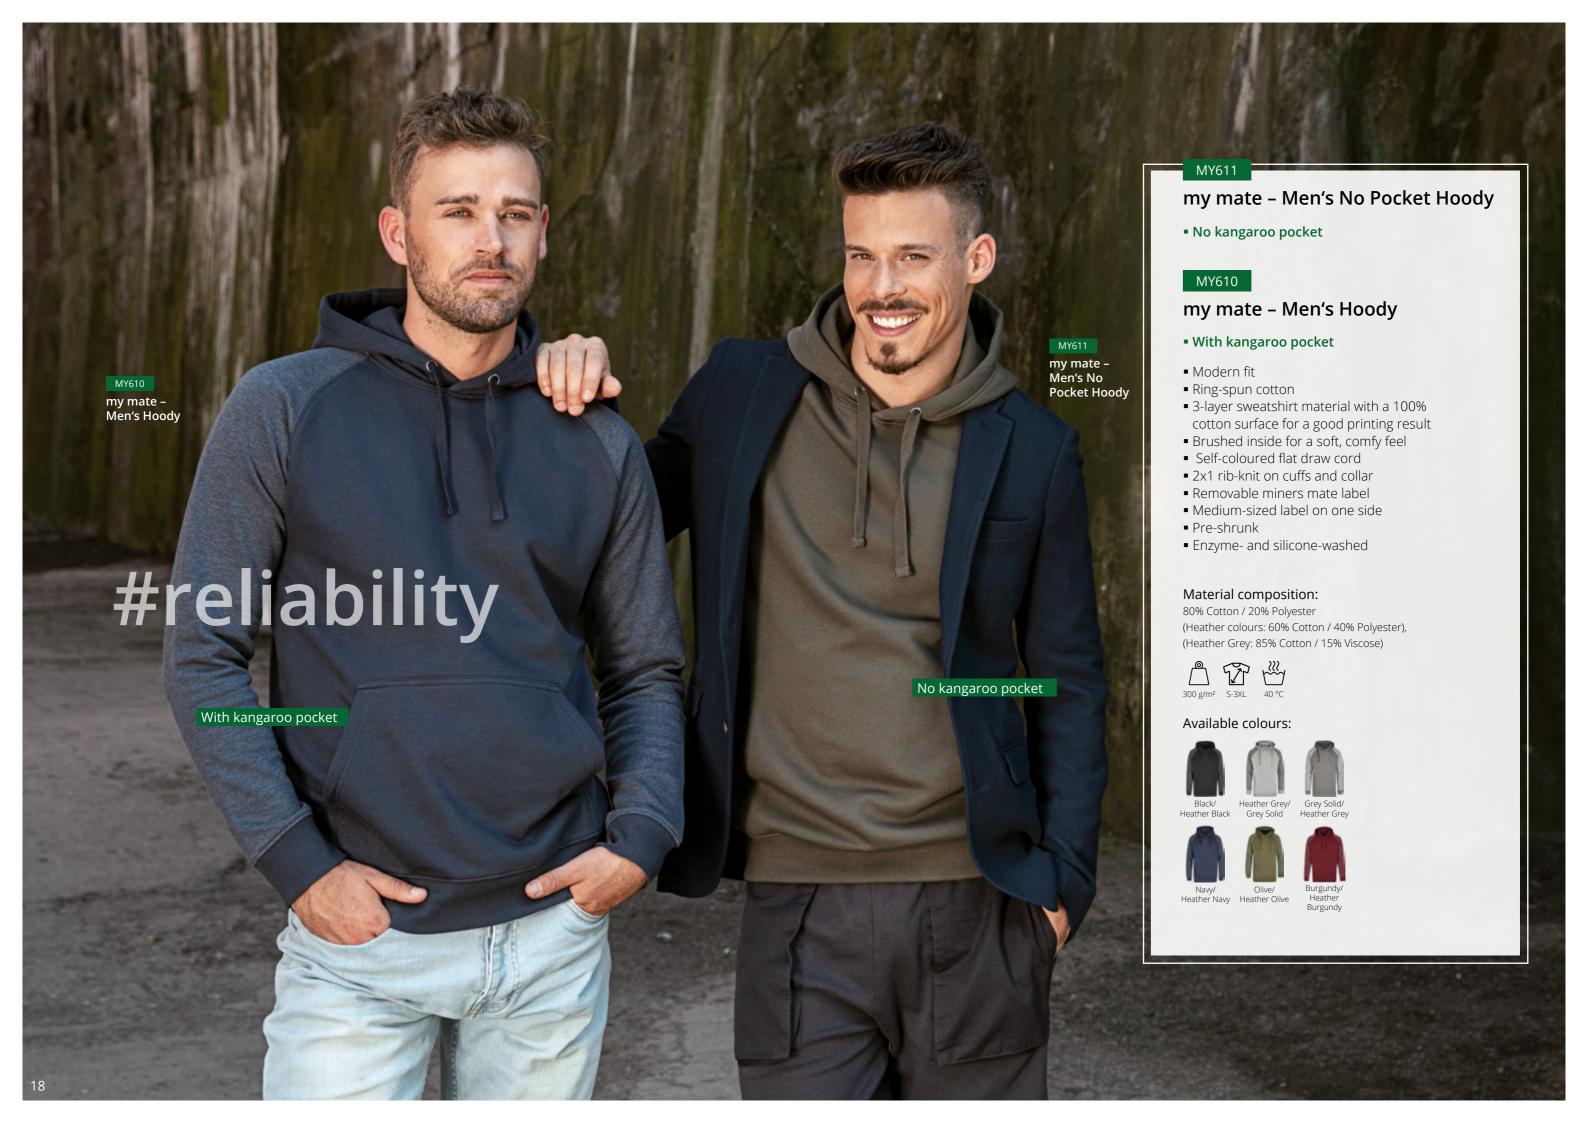

## my mate – Ladies' No Pocket Hoody

■ No kangaroo pocket

## my mate - Ladies' Hoody

- With kangaroo pocket
- Modern fit
- Ring-spun cotton
- 3-layer sweatshirt material with a 100% cotton surface for a good printing result
- Brushed inside for a soft, comfy feel
- Self-coloured flat draw cord
- 2x1 rib-knit on cuffs and collar
- Removable miners mate label
- Medium-sized label on one side
- Pre-shrunk
- Enzyme- and silicone-washed