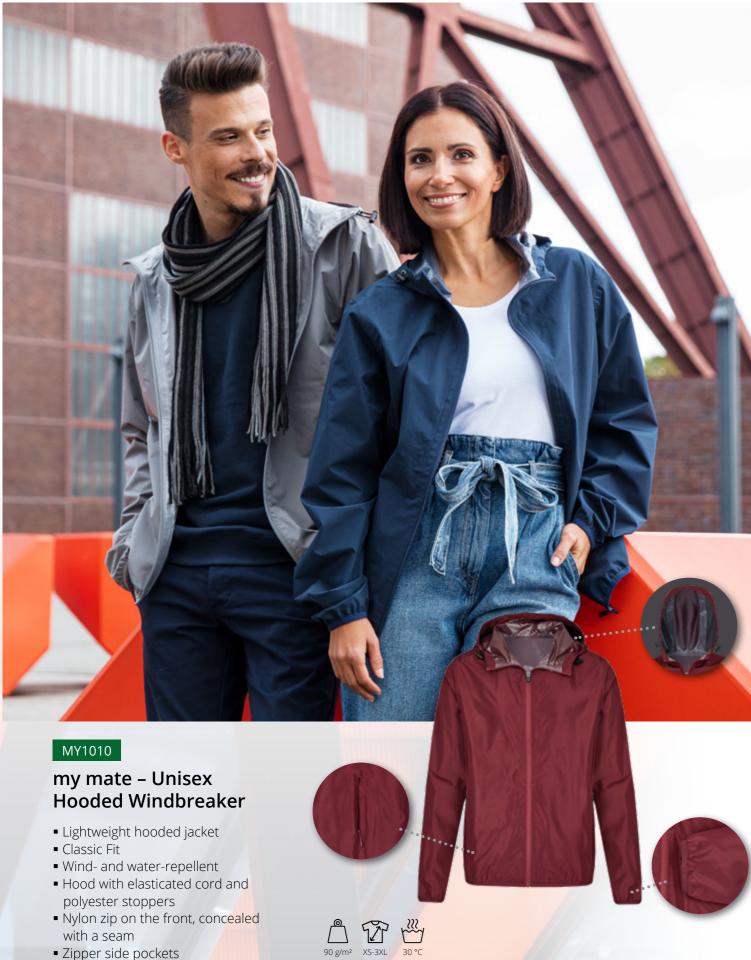

#### Material composition:

Material: 80% Cotton / 20% Polyester, Shoulder & hood: 100% Polyester

- Nylon zip on the front, concealed with a seam
- Zipper side pockets
- Elasticated cuffs on the sleeves and lower hem
- Removable miners mate label
- Medium-sized label on one side

#### Material composition:

28