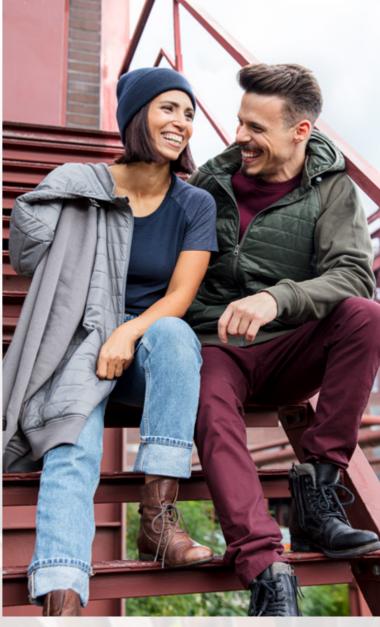

## my mate – Unisex Hybrid Jacket

- Quilted hybrid jacketClassic fit
- 3-layer sweat fabric, jersey blend with soft jersey fabric inside
- YKK nylon zip with metal slider
- Side pockets with YKK nylon zip
- Detachable hood
- 2X1 ribbed cuffs on the sleeves and hem
- Removable miners mate label
- Medium-sized label on one side
- Pre-shrunk
- Enzyme- and silicone-washed

Material composition: Material: 80% Cotton / 20% Polyester, Shoulder & hood 100% Polyester

300 g/m² XS-3XL 30 °C

Available colours:

Available colours: