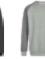

## my mate - Men's Crew Neck Sweat

- Modern fit
- Ring-spun cotton
- 3-layer sweatshirt material with a 100% cotton surface for a good printing result
- Brushed inside for a soft, comfy feel
- Collar, cuffs and waistband made from 2 x 1 rib-knit
- Removable miners mate label
- Medium-sized label on one side
- Pre-shrunk
- Enzyme- and silicone-washed

#### Material composition:

80% Cotton / 20% Polyester (Heather colours: 60% Cotton / 40% Polyester), (Heather Grey: 85% Cotton / 15% Viscose)

#### MY520