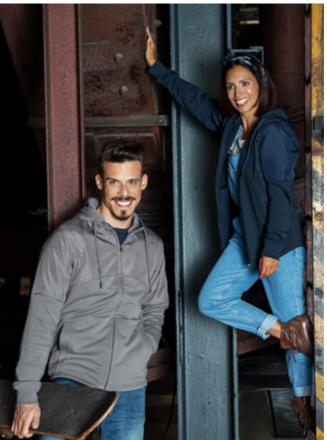

## my mate – Unisex Hybrid Jacket

- Quilted hybrid jacketClassic fit
- 3-layer sweat fabric, jersey blend with soft jersey fabric inside
- YKK nylon zip with metal slider
- Side pockets with YKK nylon zip
- Detachable hood
- 2X1 ribbed cuffs on the sleeves and hem
- Removable miners mate label
- Medium-sized label on one side
- Pre-shrunk
- Enzyme- and silicone-washed

Material composition: Material: 80% Cotton / 20% Polyester, Shoulder & hood 100% Polyester

300 g/m² XS-3XL 30 °C

Available colours:

Available colours: