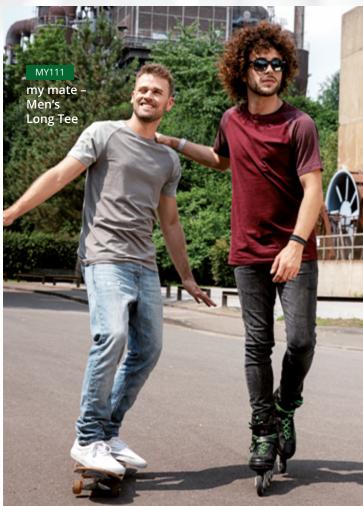

## my mate - Men's Long Tee

- Longer Fit
- Modern Fit
- Ring-spun cotton
- Single Jersey
- Removable miners mate label
- Neutral size label in collar, placed to the side
- Pre-shrunk
- Enzyme and silicone washed

#### Material composition:

100% Cotton

(Heather colours: 60% Cotton / 40% Polyester), (Heather Grey: 85% Cotton / 15% Viscose)