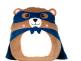

# MM801

Print

HEART 23cm|0+

GHOST 23cm|0+

GINGERBREAD MAN 25cm|0+

HERO BEAR 23cm|0+

The Squidgy's range is made using 95% Polyester/ 5% Elastane, designed with a zip on the back and are stuffed with sealed, removable pads to allow for direct embroidery and vinyl, DTF and sublimation printing. MM800 Print & Embroider