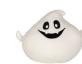

# MM801

Print

HEART 23cm|0+

GHOST 23cm|0+

GINGERBREAD MAN 25cm|0+

HERO BEAR 23cm|0+

The Squidgy's range is made using 95% Polyester/ 5% Elastane, designed with a zip on the back and are stuffed with sealed, removable pads to allow for direct embroidery and vinyl, DTF and sublimation printing. MM800 Print & Embroider