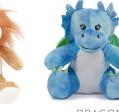

#### NEW

SQUIDGEME'S by Mumbles.

**Customise best friends for life with Mumbles** SquidgeMe collection.

Mumbles toys are a world of soft plush fur, lovingly designed to be decorated and personalised for the gifting and promotional market. As well as traditional bears, the range includes: Print Me's, Zippies, Squidgy's and the NEW SquidgeMe range, all suitable for direct decoration.

20cm|0+

MM061 ECO POLAR BEAR 22cm| 0+

20cm|0+

DRAGON 22cm|0+

The full Zippies range is made in 100% Polyester, designed with a zip around the base and are stuffed with sealed, removable pads to allow for direct embroidery and vinyl, DTF and sublimation printing. The stuffing has 3 different variations depending on the design of the toy, each style is listed with the relevant code. . . . . . . . . . . . . . . . . . . . Print &