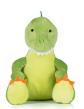

20cm|0+

MM061 ECO POLAR BEAR 22cm| 0+

20cm|0+

DRAGON 22cm|0+

The full Zippies range is made in 100% Polyester, designed with a zip around the base and are stuffed with sealed, removable pads to allow for direct embroidery and vinyl, DTF and sublimation printing. The stuffing has 3 different variations depending on the design of the toy, each style is listed with the relevant code. . . . . . . . . . . . . . . . . . . . Print &