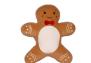

# MM801

Print

HEART 23cm|0+

GHOST 23cm|0+

GINGERBREAD MAN 25cm|0+

HERO BEAR 23cm|0+

The Squidgy's range is made using 95% Polyester/ 5% Elastane, designed with a zip on the back and are stuffed with sealed, removable pads to allow for direct embroidery and vinyl, DTF and sublimation printing. MM800 Print & Embroider