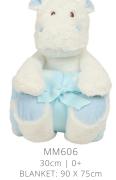

### **BLANKET SETS**

MM034 22cm | 0+ BLANKET: 90 X 75cm

MM606 30cm | 0+ BLANKET: 90 X 75cm

|                         | S  | Μ       | L  | AGE F | PADS |
|-------------------------|----|---------|----|-------|------|
| MM001 BRACKEN BEAR      | 13 | 22      | 32 | 0+    |      |
| MM003 BRUMBLE BEAR      | 16 | 23      |    | 0+    |      |
| MM016 JOINTED BEAR      | 13 | 22      |    | 0+    |      |
| MM018 RABBIT            |    | 26      |    | 0+    |      |
| MM019 LAMB COMFORTER    |    | 35 x 32 |    | 0+    |      |
| MM020 MONKEY COMFORTER  |    | 30 x 30 |    | 0+    |      |
| MM021 HONEY BEAR        |    | 28      | 38 | 0+    |      |
| MM023 BUNNY             | 10 |         |    | +36 m |      |
| MM023 TEDDY             | 10 |         |    | +36 m |      |
| MM030 BEAR IN A T-SHIRT | 16 | 23      |    | 0+    |      |
| MM032 VELVET BEAR       | 20 | 30      |    | 0+    |      |
| MM033 REINDEER          |    | 21      |    | 0+    |      |
| MM034 RABBIT BLANKET    |    | 22 x 90 |    | 0+    |      |
| MM036 GRADUATION BEAR   |    | 23      |    | +36 m |      |
| MM050 BUNNY             |    |         | 32 | 0+    | 1    |
| MM051 TEDDY             |    |         | 32 | 0+    | 2    |
| MM052 DOG               |    |         | 32 | 0+    | 2    |
| MM053 DINOSAUR          |    |         | 33 | 0+    | 1    |
| MM054 OWL               |    |         | 30 | 0+    | 2    |
| MM060 GREY BUNNY        |    | 20      |    | 0+    |      |
| MM060 WHITE BUNNY       |    | 20      |    | 0+    |      |
| MM060 LIGHT BROWN BUNNY |    | 20      |    | 0+    |      |
| MM060 CAT               |    | 21      |    | 0+    |      |
| MM060 ELEPHANT          |    | 20      |    | 0+    |      |
| MM060 GIRAFFE           |    | 20      |    | 0+    |      |
| MM060 LION              |    | 20      |    | 0+    |      |
| MM060 OWL               |    | 22      |    | 0+    |      |
| MM060 PENGUIN           |    | 22      |    | 0+    |      |
| MM060 RAINBOW BEAR      |    | 20      |    | 0+    |      |
| MM060 UNICORN           |    | 20      |    | 0+    |      |
| MM060 REINDEER          |    | 21      |    | 0+    |      |
| MM060 TEDDY             |    | 20      |    | 0+    |      |
| MM060 WHITE TEDDY       |    | 23      |    | 0+    |      |
| MM060 PINK TEDDY        |    | 24      |    | 0+    |      |
| MM060 BLUE TEDDY        |    | 24      |    | 0+    |      |
| MM060 HIGHLAND COW      |    | 23      |    | 0+    |      |
| MM060 KOALA BEAR        |    | 24      |    | 0+    |      |
| MM060 KANGAROO          |    | 21      |    | 0+    |      |
| MM060 LAMB              |    | 19      |    | 0+    |      |
| MM060 SLOTH             |    | 24      |    | 0+    |      |
| MM060 COW               |    | 21      |    | 0+    |      |
| MM060 DRAGON            |    | 22      |    | 0+    |      |
| MM060 ORANGUTAN         |    | 21      |    | 0+    |      |
| MM060 DOG               |    | 20      |    | 0+    |      |
| MM060 PINK BUNNY        |    | 20      |    | 0+    |      |

Soft toys are measured from the head to the bottom in seated position. All sizes in CMS.

|                        | S | Μ  | L       | AGE | PADS |
|------------------------|---|----|---------|-----|------|
| MM060 BLUE BUNNY       |   | 20 |         | 0+  |      |
| MM060 ANGEL BEAR       |   | 20 |         | 0+  |      |
| MM061 POLAR BEAR       |   | 22 |         | 0+  |      |
| MM550 GIANT BUNNY      |   |    | 50      | 0+  | 2    |
| MM555 RAINBOW BEAR     |   |    | 30      | 0+  | 3    |
| MM556 BABY BEAR        |   |    | 40      | 0+  | 3    |
| MM558 ELEPHANT         |   |    | 32      | 0+  | 3    |
| MM560 REINDEER         |   |    | 32      | 0+  | 2    |
| MM561 ANGEL            |   |    | 42      | 0+  | 3    |
| MM563 FATHER CHRISTMAS |   |    | 33      | 0+  | 1    |
| MM564 GIRAFFE          |   |    | 34      | 0+  | 2    |
| MM565 HIGHLAND COW     |   |    | 37      | 0+  | 1    |
| MM566 PENGUIN          |   |    | 32      | 0+  | 2    |
| MM567 SNOWMAN          |   |    | 32      | 0+  | 2    |
| MM569 LION             |   |    | 30      | 0+  | 1    |
| MM570 UNICORN          |   |    | 34      | 0+  | 3    |
| MM572 SLOTH            |   |    | 31      | 0+  | 2    |
| MM573 CHRISTMAS BEAR   |   |    | 35      | 0+  | 3    |
| MM574 KOALA BEAR       |   |    | 33      | 0+  | 1    |
| MM575 KANGAROO         |   |    | 32      | 0+  | 2    |
| MM576 LAMB             |   |    | 35      | 0+  | 3    |
| MM578 COW              |   |    | 30      | 0+  | 3    |
| MM579 DRAGON           |   |    | 34      | 0+  | 1    |
| MM580 ORANGUTAN        |   |    | 33      | 0+  | 1    |
| MM581 BROWN BEAR       |   |    | 34      | 0+  |      |
| MM582 PANDA            |   |    | 34      | 0+  |      |
| MM583 FOOTBALL         |   |    | 20      | 0+  |      |
| MM584 RUGBY BALL       |   |    | 23      | 0+  |      |
| MM606 HIPPO            |   |    | 30      | 0+  |      |
| MM700 ANIMAL COMFORTER |   |    | 26 x 26 | 0+  |      |
| MM701 BABY COMFORTER   |   |    | 31 x 31 | 0+  |      |
| MM751 ANIMAL BLANKET   |   |    | 75 x 75 | 0+  |      |
| MM800 DEER             |   |    | 29      | 0+  |      |
| MM800 CAT              |   |    | 29      | 0+  |      |
| MM800 DOG              |   |    | 29      | 0+  |      |
| MM800 OCTOPUS          |   |    | 29      | 0+  |      |
| MM800 BUTTERFLY        |   |    | 29      | 0+  |      |
| MM800 WISE OWL         |   |    | 29      | 0+  |      |
| MM800 PONY             |   |    | 29      | 0+  |      |
| MM800 PUMPKIN          |   |    | 33      | 0+  |      |
| MM800 PENGUIN          |   |    | 31      | 0+  |      |
| MM800 CHRISTMAS TREE   |   |    | 36      | 0+  |      |
| MM801 HEART            |   | 23 |         | 0+  |      |
| MM801 GHOST            |   | 23 |         | 0+  |      |
| MM801 HERO BEAR        |   | 23 |         | 0+  |      |
| MM801 GINGERBREAD MAN  |   | 25 |         | 0+  |      |