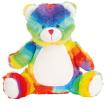

GIRAFFE 20cm|0+

KOALA 24cm|0+

SLOTH 24cm|0+

ORANGUTAN 21cm|0+

OWL 22cm|0+

RAINBOW BEAR 20cm|0+

7

DOG 20cm|0+