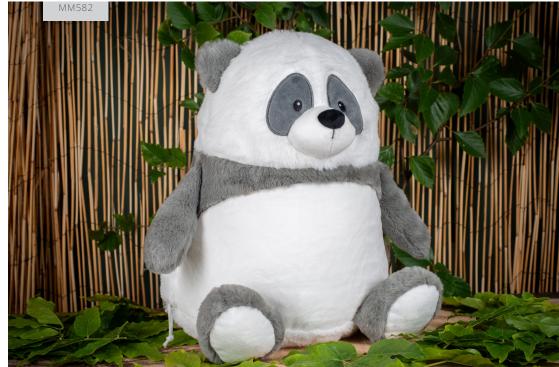

1 PAD JOINT BODY AND HEAD STUFFING

MM052 32cm|0+

MM581 34cm|0+

MM569

30cm|0+

MM565

37cm|0+

MM582 34cm|0+

#### HENBURY**BRANDS**

MM560 Zippie

Page 10

MM575 Zippie

Page 9

MM582 Zippie

Page 8

MM060 Print Me