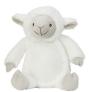

#### NEW

SQUIDGEME'S by Mumbles.

**Customise best friends for life with Mumbles** SquidgeMe collection.

Mumbles toys are a world of soft plush fur, lovingly designed to be decorated and personalised for the gifting and promotional market. As well as traditional bears, the range includes: Print Me's, Zippies, Squidgy's and the NEW SquidgeMe range, all suitable for direct decoration.

7. Return stuffing into the toy.

**STEP 4** ADD BACKING, AQUAFILM AND CENTRE MARK

STEP 6 ENJOY

The New SquidgeMe range is made using 95% Polyester/ 5% Elastane, designed for vinyl, DTF and sublimation printing.

# MM801

Print

HEART 23cm|0+

GHOST 23cm|0+

GINGERBREAD MAN 25cm|0+

HERO BEAR 23cm|0+

The Squidgy's range is made using 95% Polyester/ 5% Elastane, designed with a zip on the back and are stuffed with sealed, removable pads to allow for direct embroidery and vinyl, DTF and sublimation printing. MM800 Print & Embroider