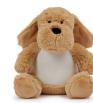

GIRAFFE 20cm|0+

KOALA 24cm|0+

SLOTH 24cm|0+

ORANGUTAN 21cm|0+

OWL 22cm|0+

RAINBOW BEAR 20cm|0+

7

DOG 20cm|0+