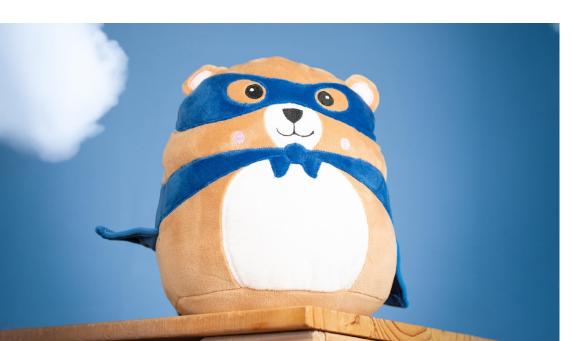

# MM801

Print

HEART 23cm|0+

GHOST 23cm|0+

GINGERBREAD MAN 25cm|0+

HERO BEAR 23cm|0+

The Squidgy's range is made using 95% Polyester/ 5% Elastane, designed with a zip on the back and are stuffed with sealed, removable pads to allow for direct embroidery and vinyl, DTF and sublimation printing. MM800 Print & Embroider