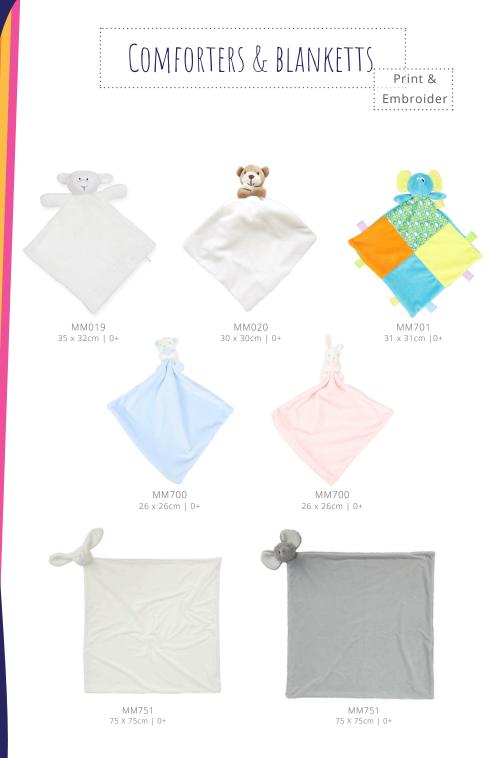

### **BLANKET SETS**

MM034 22cm | 0+ BLANKET: 90 X 75cm

MM606 30cm | 0+ BLANKET: 90 X 75cm

|                         | S  | Μ       | L  | AGE F | PADS |
|-------------------------|----|---------|----|-------|------|
| MM001 BRACKEN BEAR      | 13 | 22      | 32 | 0+    |      |
| MM003 BRUMBLE BEAR      | 16 | 23      |    | 0+    |      |
| MM016 JOINTED BEAR      | 13 | 22      |    | 0+    |      |
| MM018 RABBIT            |    | 26      |    | 0+    |      |
| MM019 LAMB COMFORTER    |    | 35 x 32 |    | 0+    |      |
| MM020 MONKEY COMFORTER  |    | 30 x 30 |    | 0+    |      |
| MM021 HONEY BEAR        |    | 28      | 38 | 0+    |      |
| MM023 BUNNY             | 10 |         |    | +36 m |      |
| MM023 TEDDY             | 10 |         |    | +36 m |      |
| MM030 BEAR IN A T-SHIRT | 16 | 23      |    | 0+    |      |
| MM032 VELVET BEAR       | 20 | 30      |    | 0+    |      |
| MM033 REINDEER          |    | 21      |    | 0+    |      |
| MM034 RABBIT BLANKET    |    | 22 x 90 |    | 0+    |      |
| MM036 GRADUATION BEAR   |    | 23      |    | +36 m |      |
| MM050 BUNNY             |    |         | 32 | 0+    | 1    |
| MM051 TEDDY             |    |         | 32 | 0+    | 2    |
| MM052 DOG               |    |         | 32 | 0+    | 2    |
| MM053 DINOSAUR          |    |         | 33 | 0+    | 1    |
| MM054 OWL               |    |         | 30 | 0+    | 2    |
| MM060 GREY BUNNY        |    | 20      |    | 0+    |      |
| MM060 WHITE BUNNY       |    | 20      |    | 0+    |      |
| MM060 LIGHT BROWN BUNNY |    | 20      |    | 0+    |      |
| MM060 CAT               |    | 21      |    | 0+    |      |
| MM060 ELEPHANT          |    | 20      |    | 0+    |      |
| MM060 GIRAFFE           |    | 20      |    | 0+    |      |
| MM060 LION              |    | 20      |    | 0+    |      |
| MM060 OWL               |    | 22      |    | 0+    |      |
| MM060 PENGUIN           |    | 22      |    | 0+    |      |
| MM060 RAINBOW BEAR      |    | 20      |    | 0+    |      |
| MM060 UNICORN           |    | 20      |    | 0+    |      |
| MM060 REINDEER          |    | 21      |    | 0+    |      |
| MM060 TEDDY             |    | 20      |    | 0+    |      |
| MM060 WHITE TEDDY       |    | 23      |    | 0+    |      |
| MM060 PINK TEDDY        |    | 24      |    | 0+    |      |
| MM060 BLUE TEDDY        |    | 24      |    | 0+    |      |
| MM060 HIGHLAND COW      |    | 23      |    | 0+    |      |
| MM060 KOALA BEAR        |    | 24      |    | 0+    |      |
| MM060 KANGAROO          |    | 21      |    | 0+    |      |
| MM060 LAMB              |    | 19      |    | 0+    |      |
| MM060 SLOTH             |    | 24      |    | 0+    |      |
| MM060 COW               |    | 21      |    | 0+    |      |
| MM060 DRAGON            |    | 22      |    | 0+    |      |
| MM060 ORANGUTAN         |    | 21      |    | 0+    |      |
| MM060 DOG               |    | 20      |    | 0+    |      |
| MM060 PINK BUNNY        |    | 20      |    | 0+    |      |

Soft toys are measured from the head to the bottom in seated position. All sizes in CMS.

|                        | S | Μ  | L       | AGE | PADS |
|------------------------|---|----|---------|-----|------|
| MM060 BLUE BUNNY       |   | 20 |         | 0+  |      |
| MM060 ANGEL BEAR       |   | 20 |         | 0+  |      |
| MM061 POLAR BEAR       |   | 22 |         | 0+  |      |
| MM550 GIANT BUNNY      |   |    | 50      | 0+  | 2    |
| MM555 RAINBOW BEAR     |   |    | 30      | 0+  | 3    |
| MM556 BABY BEAR        |   |    | 40      | 0+  | 3    |
| MM558 ELEPHANT         |   |    | 32      | 0+  | 3    |
| MM560 REINDEER         |   |    | 32      | 0+  | 2    |
| MM561 ANGEL            |   |    | 42      | 0+  | 3    |
| MM563 FATHER CHRISTMAS |   |    | 33      | 0+  | 1    |
| MM564 GIRAFFE          |   |    | 34      | 0+  | 2    |
| MM565 HIGHLAND COW     |   |    | 37      | 0+  | 1    |
| MM566 PENGUIN          |   |    | 32      | 0+  | 2    |
| MM567 SNOWMAN          |   |    | 32      | 0+  | 2    |
| MM569 LION             |   |    | 30      | 0+  | 1    |
| MM570 UNICORN          |   |    | 34      | 0+  | 3    |
| MM572 SLOTH            |   |    | 31      | 0+  | 2    |
| MM573 CHRISTMAS BEAR   |   |    | 35      | 0+  | 3    |
| MM574 KOALA BEAR       |   |    | 33      | 0+  | 1    |
| MM575 KANGAROO         |   |    | 32      | 0+  | 2    |
| MM576 LAMB             |   |    | 35      | 0+  | 3    |
| MM578 COW              |   |    | 30      | 0+  | 3    |
| MM579 DRAGON           |   |    | 34      | 0+  | 1    |
| MM580 ORANGUTAN        |   |    | 33      | 0+  | 1    |
| MM581 BROWN BEAR       |   |    | 34      | 0+  |      |
| MM582 PANDA            |   |    | 34      | 0+  |      |
| MM583 FOOTBALL         |   |    | 20      | 0+  |      |
| MM584 RUGBY BALL       |   |    | 23      | 0+  |      |
| MM606 HIPPO            |   |    | 30      | 0+  |      |
| MM700 ANIMAL COMFORTER |   |    | 26 x 26 | 0+  |      |
| MM701 BABY COMFORTER   |   |    | 31 x 31 | 0+  |      |
| MM751 ANIMAL BLANKET   |   |    | 75 x 75 | 0+  |      |
| MM800 DEER             |   |    | 29      | 0+  |      |
| MM800 CAT              |   |    | 29      | 0+  |      |
| MM800 DOG              |   |    | 29      | 0+  |      |
| MM800 OCTOPUS          |   |    | 29      | 0+  |      |
| MM800 BUTTERFLY        |   |    | 29      | 0+  |      |
| MM800 WISE OWL         |   |    | 29      | 0+  |      |
| MM800 PONY             |   |    | 29      | 0+  |      |
| MM800 PUMPKIN          |   |    | 33      | 0+  |      |
| MM800 PENGUIN          |   |    | 31      | 0+  |      |
| MM800 CHRISTMAS TREE   |   |    | 36      | 0+  |      |
| MM801 HEART            |   | 23 |         | 0+  |      |
| MM801 GHOST            |   | 23 |         | 0+  |      |
| MM801 HERO BEAR        |   | 23 |         | 0+  |      |
| MM801 GINGERBREAD MAN  |   | 25 |         | 0+  |      |