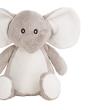

20cm|0+

MM061 ECO POLAR BEAR 22cm| 0+

20cm|0+

DRAGON 22cm|0+

The full Zippies range is made in 100% Polyester, designed with a zip around the base and are stuffed with sealed, removable pads to allow for direct embroidery and vinyl, DTF and sublimation printing. The stuffing has 3 different variations depending on the design of the toy, each style is listed with the relevant code. . . . . . . . . . . . . . . . . . . . Print &