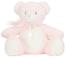

#### NEW

SQUIDGEME'S by Mumbles.

**Customise best friends for life with Mumbles** SquidgeMe collection.

Mumbles toys are a world of soft plush fur, lovingly designed to be decorated and personalised for the gifting and promotional market. As well as traditional bears, the range includes: Print Me's, Zippies, Squidgy's and the NEW SquidgeMe range, all suitable for direct decoration.

7. Return stuffing into the toy.

**STEP 4** ADD BACKING, AQUAFILM AND CENTRE MARK

STEP 6 ENJOY

The New SquidgeMe range is made using 95% Polyester/ 5% Elastane, designed for vinyl, DTF and sublimation printing.