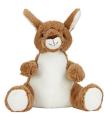

# MM060

BROWN BUNNY 20cm|0+

WHITE BUNNY 20cm|0+

UNICORN

20cm|0+

BLUE BUNNY 20cm|0+

20cm|0+

WHITE TEDDY 23cm|0+