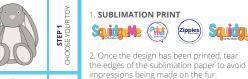

#### PRINT

**-** Ď

STEP JOSE Y TOY

STEP 3 FRAME UP

STEP 5 RETURN THE STUFFING

4. Heat the press to 185°C and press for 60 seconds, if you are using additional fabric to protect the pile, press for 90 seconds as the fabric will absorb the heat.

animal to avoid the pile flattening.

5. Remove the protection sheet and peel off the sublimation paper to reveal the design.

3. Place design onto the toy and cover with a

protection sheet to avoid the fur burning. In

addition, place a piece of suitable fabric over the