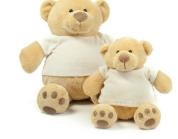

# MM801

Print

HEART 23cm|0+

GHOST 23cm|0+

GINGERBREAD MAN 25cm|0+

HERO BEAR 23cm|0+

The Squidgy's range is made using 95% Polyester/ 5% Elastane, designed with a zip on the back and are stuffed with sealed, removable pads to allow for direct embroidery and vinyl, DTF and sublimation printing. MM800 Print & Embroider