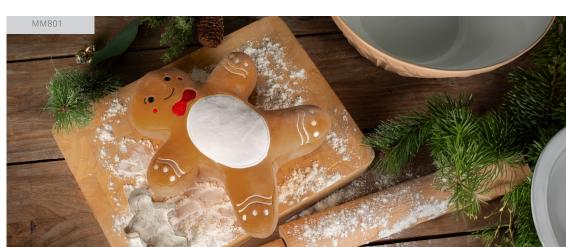

# MM801

Print

HEART 23cm|0+

GHOST 23cm|0+

GINGERBREAD MAN 25cm|0+

HERO BEAR 23cm|0+

The Squidgy's range is made using 95% Polyester/ 5% Elastane, designed with a zip on the back and are stuffed with sealed, removable pads to allow for direct embroidery and vinyl, DTF and sublimation printing. MM800 Print & Embroider

MM561 42cm|0+

40cm|0+

MM556

MM555

NEW | MM801 GINGERBREAD MAN 25cm|0+

TRADITIONAL

MM060 REINDEER 21cm|0+ MM060 PENGUIN 22cm|0+

MM033 21cm | 0+

MM060 Print Me Page 7

MM550 Giant Zippie

Page 9

MM563 Zippie

Page 10

MM801 | Page 4/11

.....

MM800 | Page 5/10

MM801 | Page 4

MM801 | Page 4

MM801 | Page 4