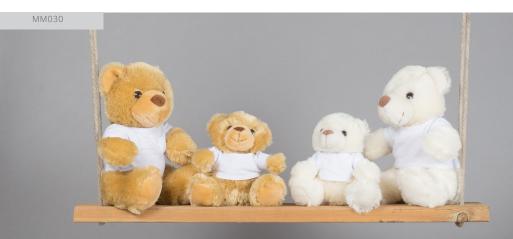

# TRADITIONAL BEARS

.....

() + ()

MM016 S 13cm | M 22cm 0+

MM018 M 26cm () +

MM003 S 16cm | M 23cm 0+

MM032 S 20cm | M 30cm 0+

MM030 (T-SHIRT INCLUDED) S 16cm | M 23cm 0+