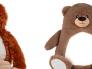

MM550 50cm|0+

30cm|0+

2 PAD SEPARATE BODY AND HEAD STUFFING

MM558 32cm|0+

MM570 34cm|0+

35cm|0+

MM053 33cm|0+

MM050

Soft toys are measured from the head to the bottom in seated position. All sizes in CMS.

|                        | S | Μ  | L       | AGE | PADS |
|------------------------|---|----|---------|-----|------|
| MM060 BLUE BUNNY       |   | 20 |         | 0+  |      |
| MM060 ANGEL BEAR       |   | 20 |         | 0+  |      |
| MM061 POLAR BEAR       |   | 22 |         | 0+  |      |
| MM550 GIANT BUNNY      |   |    | 50      | 0+  | 2    |
| MM555 RAINBOW BEAR     |   |    | 30      | 0+  | 3    |
| MM556 BABY BEAR        |   |    | 40      | 0+  | 3    |
| MM558 ELEPHANT         |   |    | 32      | 0+  | 3    |
| MM560 REINDEER         |   |    | 32      | 0+  | 2    |
| MM561 ANGEL            |   |    | 42      | 0+  | 3    |
| MM563 FATHER CHRISTMAS |   |    | 33      | 0+  | 1    |
| MM564 GIRAFFE          |   |    | 34      | 0+  | 2    |
| MM565 HIGHLAND COW     |   |    | 37      | 0+  | 1    |
| MM566 PENGUIN          |   |    | 32      | 0+  | 2    |
| MM567 SNOWMAN          |   |    | 32      | 0+  | 2    |
| MM569 LION             |   |    | 30      | 0+  | 1    |
| MM570 UNICORN          |   |    | 34      | 0+  | 3    |
| MM572 SLOTH            |   |    | 31      | 0+  | 2    |
| MM573 CHRISTMAS BEAR   |   |    | 35      | 0+  | 3    |
| MM574 KOALA BEAR       |   |    | 33      | 0+  | 1    |
| MM575 KANGAROO         |   |    | 32      | 0+  | 2    |
| MM576 LAMB             |   |    | 35      | 0+  | 3    |
| MM578 COW              |   |    | 30      | 0+  | 3    |
| MM579 DRAGON           |   |    | 34      | 0+  | 1    |
| MM580 ORANGUTAN        |   |    | 33      | 0+  | 1    |
| MM581 BROWN BEAR       |   |    | 34      | 0+  |      |
| MM582 PANDA            |   |    | 34      | 0+  |      |
| MM583 FOOTBALL         |   |    | 20      | 0+  |      |
| MM584 RUGBY BALL       |   |    | 23      | 0+  |      |
| MM606 HIPPO            |   |    | 30      | 0+  |      |
| MM700 ANIMAL COMFORTER |   |    | 26 x 26 | 0+  |      |
| MM701 BABY COMFORTER   |   |    | 31 x 31 | 0+  |      |
| MM751 ANIMAL BLANKET   |   |    | 75 x 75 | 0+  |      |
| MM800 DEER             |   |    | 29      | 0+  |      |
| MM800 CAT              |   |    | 29      | 0+  |      |
| MM800 DOG              |   |    | 29      | 0+  |      |
| MM800 OCTOPUS          |   |    | 29      | 0+  |      |
| MM800 BUTTERFLY        |   |    | 29      | 0+  |      |
| MM800 WISE OWL         |   |    | 29      | 0+  |      |
| MM800 PONY             |   |    | 29      | 0+  |      |
| MM800 PUMPKIN          |   |    | 33      | 0+  |      |
| MM800 PENGUIN          |   |    | 31      | 0+  |      |
| MM800 CHRISTMAS TREE   |   |    | 36      | 0+  |      |
| MM801 HEART            |   | 23 |         | 0+  |      |
| MM801 GHOST            |   | 23 |         | 0+  |      |
| MM801 HERO BEAR        |   | 23 |         | 0+  |      |
| MM801 GINGERBREAD MAN  |   | 25 |         | 0+  |      |