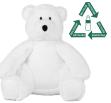

20cm|0+

MM061 ECO POLAR BEAR 22cm| 0+

20cm|0+

DRAGON 22cm|0+

The full Zippies range is made in 100% Polyester, designed with a zip around the base and are stuffed with sealed, removable pads to allow for direct embroidery and vinyl, DTF and sublimation printing. The stuffing has 3 different variations depending on the design of the toy, each style is listed with the relevant code. . . . . . . . . . . . . . . . . . . . Print &