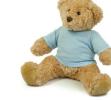

#### NEW

SQUIDGEME'S by Mumbles.

**Customise best friends for life with Mumbles** SquidgeMe collection.

Mumbles toys are a world of soft plush fur, lovingly designed to be decorated and personalised for the gifting and promotional market. As well as traditional bears, the range includes: Print Me's, Zippies, Squidgy's and the NEW SquidgeMe range, all suitable for direct decoration.

7. Return stuffing into the toy.

**STEP 4** ADD BACKING, AQUAFILM AND CENTRE MARK

STEP 6 ENJOY

The New SquidgeMe range is made using 95% Polyester/ 5% Elastane, designed for vinyl, DTF and sublimation printing.