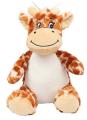

GIRAFFE 20cm|0+

KOALA 24cm|0+

SLOTH 24cm|0+

ORANGUTAN 21cm|0+

OWL 22cm|0+

RAINBOW BEAR 20cm|0+

7

DOG 20cm|0+