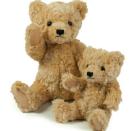

# TRADITIONAL BEARS

.....

() + ()

MM016 S 13cm | M 22cm 0+

MM018 M 26cm () +

MM003 S 16cm | M 23cm 0+

MM032 S 20cm | M 30cm 0+

MM030 (T-SHIRT INCLUDED) S 16cm | M 23cm 0+

### **BLANKET SETS**

MM034 22cm | 0+ BLANKET: 90 X 75cm

MM606 30cm | 0+ BLANKET: 90 X 75cm

|                         | S  | Μ       | L  | AGE F | PADS |
|-------------------------|----|---------|----|-------|------|
| MM001 BRACKEN BEAR      | 13 | 22      | 32 | 0+    |      |
| MM003 BRUMBLE BEAR      | 16 | 23      |    | 0+    |      |
| MM016 JOINTED BEAR      | 13 | 22      |    | 0+    |      |
| MM018 RABBIT            |    | 26      |    | 0+    |      |
| MM019 LAMB COMFORTER    |    | 35 x 32 |    | 0+    |      |
| MM020 MONKEY COMFORTER  |    | 30 x 30 |    | 0+    |      |
| MM021 HONEY BEAR        |    | 28      | 38 | 0+    |      |
| MM023 BUNNY             | 10 |         |    | +36 m |      |
| MM023 TEDDY             | 10 |         |    | +36 m |      |
| MM030 BEAR IN A T-SHIRT | 16 | 23      |    | 0+    |      |
| MM032 VELVET BEAR       | 20 | 30      |    | 0+    |      |
| MM033 REINDEER          |    | 21      |    | 0+    |      |
| MM034 RABBIT BLANKET    |    | 22 x 90 |    | 0+    |      |
| MM036 GRADUATION BEAR   |    | 23      |    | +36 m |      |
| MM050 BUNNY             |    |         | 32 | 0+    | 1    |
| MM051 TEDDY             |    |         | 32 | 0+    | 2    |
| MM052 DOG               |    |         | 32 | 0+    | 2    |
| MM053 DINOSAUR          |    |         | 33 | 0+    | 1    |
| MM054 OWL               |    |         | 30 | 0+    | 2    |
| MM060 GREY BUNNY        |    | 20      |    | 0+    |      |
| MM060 WHITE BUNNY       |    | 20      |    | 0+    |      |
| MM060 LIGHT BROWN BUNNY |    | 20      |    | 0+    |      |
| MM060 CAT               |    | 21      |    | 0+    |      |
| MM060 ELEPHANT          |    | 20      |    | 0+    |      |
| MM060 GIRAFFE           |    | 20      |    | 0+    |      |
| MM060 LION              |    | 20      |    | 0+    |      |
| MM060 OWL               |    | 22      |    | 0+    |      |
| MM060 PENGUIN           |    | 22      |    | 0+    |      |
| MM060 RAINBOW BEAR      |    | 20      |    | 0+    |      |
| MM060 UNICORN           |    | 20      |    | 0+    |      |
| MM060 REINDEER          |    | 21      |    | 0+    |      |
| MM060 TEDDY             |    | 20      |    | 0+    |      |
| MM060 WHITE TEDDY       |    | 23      |    | 0+    |      |
| MM060 PINK TEDDY        |    | 24      |    | 0+    |      |
| MM060 BLUE TEDDY        |    | 24      |    | 0+    |      |
| MM060 HIGHLAND COW      |    | 23      |    | 0+    |      |
| MM060 KOALA BEAR        |    | 24      |    | 0+    |      |
| MM060 KANGAROO          |    | 21      |    | 0+    |      |
| MM060 LAMB              |    | 19      |    | 0+    |      |
| MM060 SLOTH             |    | 24      |    | 0+    |      |
| MM060 COW               |    | 21      |    | 0+    |      |
| MM060 DRAGON            |    | 22      |    | 0+    |      |
| MM060 ORANGUTAN         |    | 21      |    | 0+    |      |
| MM060 DOG               |    | 20      |    | 0+    |      |
| MM060 PINK BUNNY        |    | 20      |    | 0+    |      |