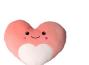

# MM801

Print

HEART 23cm|0+

GHOST 23cm|0+

GINGERBREAD MAN 25cm|0+

HERO BEAR 23cm|0+

The Squidgy's range is made using 95% Polyester/ 5% Elastane, designed with a zip on the back and are stuffed with sealed, removable pads to allow for direct embroidery and vinyl, DTF and sublimation printing. MM800 Print & Embroider