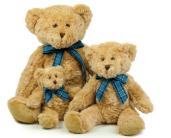

# TRADITIONAL BEARS

.....

() + ()

MM016 S 13cm | M 22cm 0+

MM018 M 26cm () +

MM003 S 16cm | M 23cm 0+

MM032 S 20cm | M 30cm 0+

MM030 (T-SHIRT INCLUDED) S 16cm | M 23cm 0+

### **BLANKET SETS**

MM034 22cm | 0+ BLANKET: 90 X 75cm

MM606 30cm | 0+ BLANKET: 90 X 75cm

|                         | S  | Μ       | L  | AGE F | PADS |
|-------------------------|----|---------|----|-------|------|
| MM001 BRACKEN BEAR      | 13 | 22      | 32 | 0+    |      |
| MM003 BRUMBLE BEAR      | 16 | 23      |    | 0+    |      |
| MM016 JOINTED BEAR      | 13 | 22      |    | 0+    |      |
| MM018 RABBIT            |    | 26      |    | 0+    |      |
| MM019 LAMB COMFORTER    |    | 35 x 32 |    | 0+    |      |
| MM020 MONKEY COMFORTER  |    | 30 x 30 |    | 0+    |      |
| MM021 HONEY BEAR        |    | 28      | 38 | 0+    |      |
| MM023 BUNNY             | 10 |         |    | +36 m |      |
| MM023 TEDDY             | 10 |         |    | +36 m |      |
| MM030 BEAR IN A T-SHIRT | 16 | 23      |    | 0+    |      |
| MM032 VELVET BEAR       | 20 | 30      |    | 0+    |      |
| MM033 REINDEER          |    | 21      |    | 0+    |      |
| MM034 RABBIT BLANKET    |    | 22 x 90 |    | 0+    |      |
| MM036 GRADUATION BEAR   |    | 23      |    | +36 m |      |
| MM050 BUNNY             |    |         | 32 | 0+    | 1    |
| MM051 TEDDY             |    |         | 32 | 0+    | 2    |
| MM052 DOG               |    |         | 32 | 0+    | 2    |
| MM053 DINOSAUR          |    |         | 33 | 0+    | 1    |
| MM054 OWL               |    |         | 30 | 0+    | 2    |
| MM060 GREY BUNNY        |    | 20      |    | 0+    |      |
| MM060 WHITE BUNNY       |    | 20      |    | 0+    |      |
| MM060 LIGHT BROWN BUNNY |    | 20      |    | 0+    |      |
| MM060 CAT               |    | 21      |    | 0+    |      |
| MM060 ELEPHANT          |    | 20      |    | 0+    |      |
| MM060 GIRAFFE           |    | 20      |    | 0+    |      |
| MM060 LION              |    | 20      |    | 0+    |      |
| MM060 OWL               |    | 22      |    | 0+    |      |
| MM060 PENGUIN           |    | 22      |    | 0+    |      |
| MM060 RAINBOW BEAR      |    | 20      |    | 0+    |      |
| MM060 UNICORN           |    | 20      |    | 0+    |      |
| MM060 REINDEER          |    | 21      |    | 0+    |      |
| MM060 TEDDY             |    | 20      |    | 0+    |      |
| MM060 WHITE TEDDY       |    | 23      |    | 0+    |      |
| MM060 PINK TEDDY        |    | 24      |    | 0+    |      |
| MM060 BLUE TEDDY        |    | 24      |    | 0+    |      |
| MM060 HIGHLAND COW      |    | 23      |    | 0+    |      |
| MM060 KOALA BEAR        |    | 24      |    | 0+    |      |
| MM060 KANGAROO          |    | 21      |    | 0+    |      |
| MM060 LAMB              |    | 19      |    | 0+    |      |
| MM060 SLOTH             |    | 24      |    | 0+    |      |
| MM060 COW               |    | 21      |    | 0+    |      |
| MM060 DRAGON            |    | 22      |    | 0+    |      |
| MM060 ORANGUTAN         |    | 21      |    | 0+    |      |
| MM060 DOG               |    | 20      |    | 0+    |      |
| MM060 PINK BUNNY        |    | 20      |    | 0+    |      |