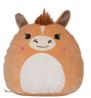

20cm|0+

MM061 ECO POLAR BEAR 22cm| 0+

20cm|0+

DRAGON 22cm|0+

The full Zippies range is made in 100% Polyester, designed with a zip around the base and are stuffed with sealed, removable pads to allow for direct embroidery and vinyl, DTF and sublimation printing. The stuffing has 3 different variations depending on the design of the toy, each style is listed with the relevant code. . . . . . . . . . . . . . . . . . . . Print &