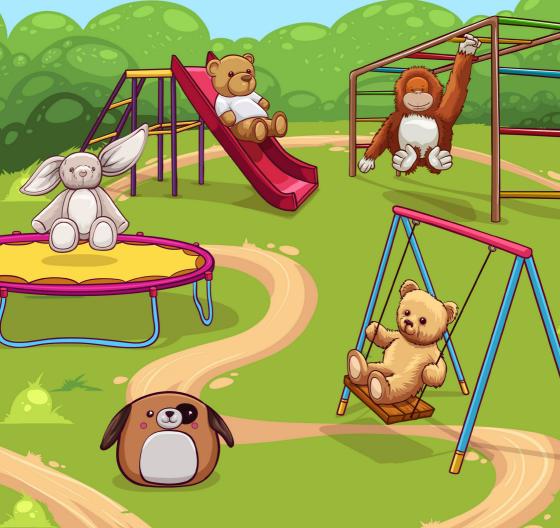

#### NEW

SQUIDGEME'S by Mumbles.

**Customise best friends for life with Mumbles** SquidgeMe collection.

Mumbles toys are a world of soft plush fur, lovingly designed to be decorated and personalised for the gifting and promotional market. As well as traditional bears, the range includes: Print Me's, Zippies, Squidgy's and the NEW SquidgeMe range, all suitable for direct decoration.