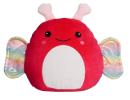

MM561 42cm|0+

40cm|0+

MM556

MM555

NEW | MM801 GINGERBREAD MAN 25cm|0+

TRADITIONAL

MM060 REINDEER 21cm|0+ MM060 PENGUIN 22cm|0+

MM033 21cm | 0+