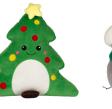

NEW | MM800 CHRISTMAS TREE 36cm|0+

MM800 DEER 29cm|0+

. . . . . .

MM563 MM567 MM560 FATHER CHRISTMAS REINDEER SNOWMAN 33cm|0+ 32cm|0+ 32cm|0+ (2)MM566 MM573 PENGUIN CHRISTMAS BEAR 32cm|0+ 35cm|0+ (2)3