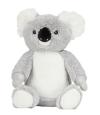

GIRAFFE 20cm|0+

KOALA 24cm|0+

SLOTH 24cm|0+

ORANGUTAN 21cm|0+

OWL 22cm|0+

RAINBOW BEAR 20cm|0+

7

DOG 20cm|0+